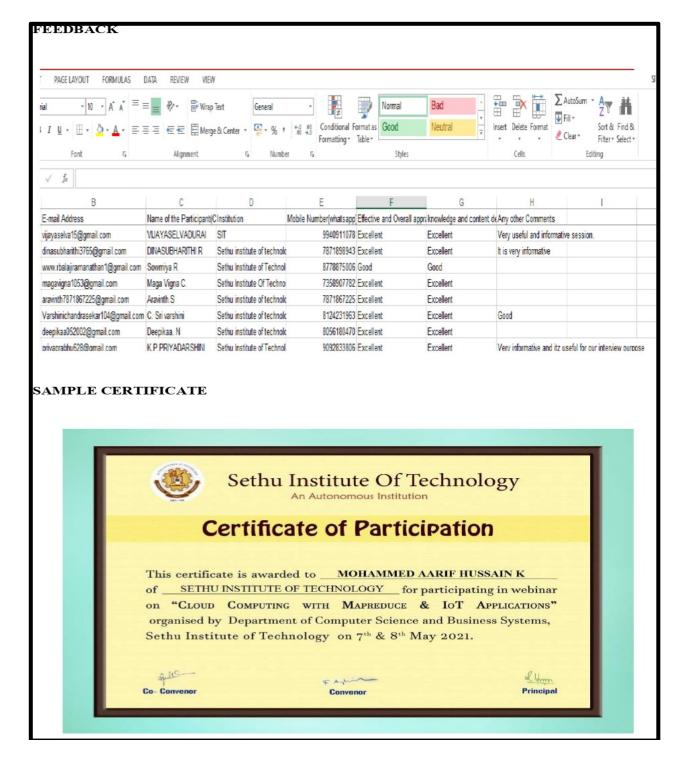

|

#### Cloud Computing with Map Reduce & IOT Applications

#### Feedback form & Sample certificate



#### C Programming (SDP) 17.05.2021 to 19.05.2021 (Phase 1) 07.06.2021 to 09.06.2021 (Phase II) Flyer



#### SETHU INSTITUTE OF TECHNOLOGY

(An Autonomous Institution Accredited with 'A' Grade by NAAC)
(Affiliated to Anna University, Chennai and Approved by AlCTE-New Delhi)



TIME: 4.00 pm to 5.00 pm

(Recognized by UGC under section 2(f) & 12(B)of UGC Act, 1956)

#### DEPARTMENT OF COMPUTER SCIENCE AND BUSINESS SYSTEMS

#### STUDENT DEVLOPMENT PROGRAM ON "C PROGRAMMING"

Event Coordinators: Mrs.P.SUGANTHI, AP(Sr.Gr.)CSBS

Mrs.PL.PRABHA, AP-CSBS

Resource persons: Mr.G.BALAKRISHNAN,

Fatima Michael College of Engineering,

(17th and 18th May 2021)

Dr.S.J.SUBHASHINI

New Horizon College of Engineering, Bangalore.

(19th May 2021)

DATE: 17.05.2021 to 19.05.2021 (Phase – I)

07.06.2021