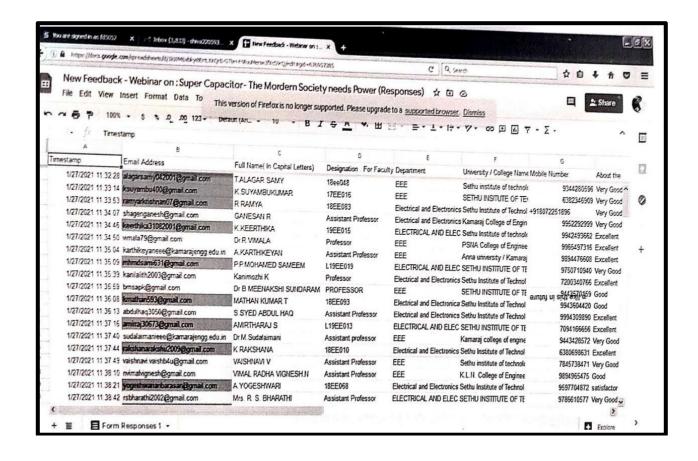

of Computer Science
and Engineering
Sethu Institute of Technology
Pulloor, Karlapatti-826-115
midhun agar District

# Webinar on Intelligent engineering optimization using pymoo 25.01.2021

#### Online feedback



# Webinar on Intelligent engineering optimization using pymoo 25.01.2021

#### **Sample certificate**



### Webinar on Super capacitor-The Modern Society needs Power

### 27.01.2021 Flyer



#### Webinar on Super capacitor-The Modern Society needs Power

#### 27.01.2021 Screenshot of the program



Mr. Sambit Satpathy, Research Scholar, Centre for Innovation, NIT Agarthala, Tripura. Delivered the lecture in the Webinar on Super capacitor-The Modern Society needs Power on 27.01.2021

#### Webinar on Super capacitor-The Modern Society needs Power

#### 27.01.2021 Online feedback



# Webinar on Super capacitor-The Modern Society needs Power 27.01.2021 Sample certificate



30.01.2021

#### <u>Flyer</u>



#### **Attendance Sheet No.1**



#### SETHU INSTITUTE OF TECHNOLOGY (An Autonomous Institution | Accredited with 'A' Grade by NAAC) PULLOOR, KARIAPATTI – 626 115 DEPARTMENT OF COMPUTER SCIENCE AND ENGINEERING



#### WEBINAR ON RESEARCH METHODOLGIES

#### ATTENDANCE

| s.no  | NAME OF THE<br>PARTICIPANT | EMAIL ID                     | PHONE<br>NUMBER |
|-------|----------------------------|------------------------------|-----------------|
| 1.    | K NAGALAKSHMI              | laxmirengraj@gmail.com       | 9944.35056      |
| 2.    | GOSPELINE CHRISTIANA S     | mailmegospel@gmail.com       | 9786347392      |
| 3.    | S.GOSPELINE CHRISTIANA     | sgospeline@s