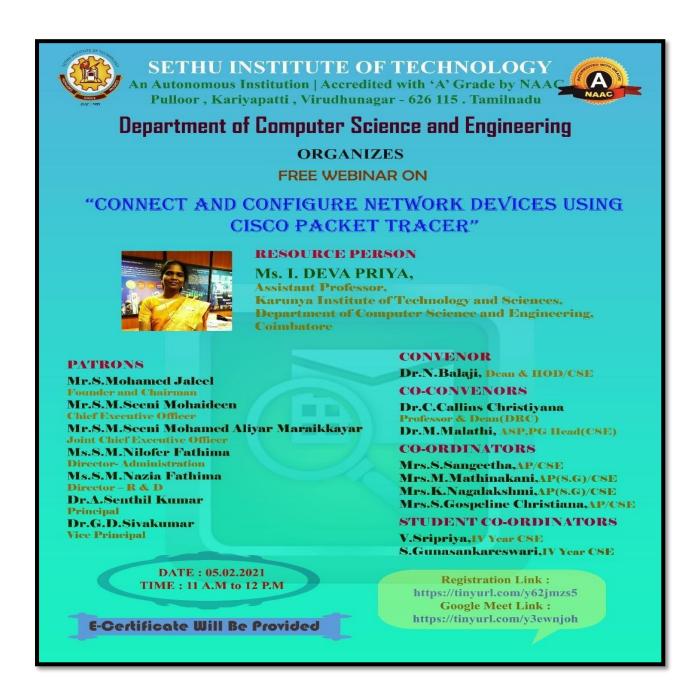

# Awareness of Trends in Technology (2020-2021)

| Name of the capability enhancement program                                            | Date of implementation (DD-MM-YYYY) | Page Number |
|---------------------------------------------------------------------------------------|-------------------------------------|-------------|
| Webinar on Successful Entrepreneurs Diary                                             | 22.11.2021                          | 338-350     |
| Connect and Configure Network Devices using Cisco Packet Tracer                       | 05.12.2021                          | 351-358     |
| Design of Control Circuit with PSO for choosing best Switching Angle for Cascaded MLI | 17.12.2021                          | 359-363     |