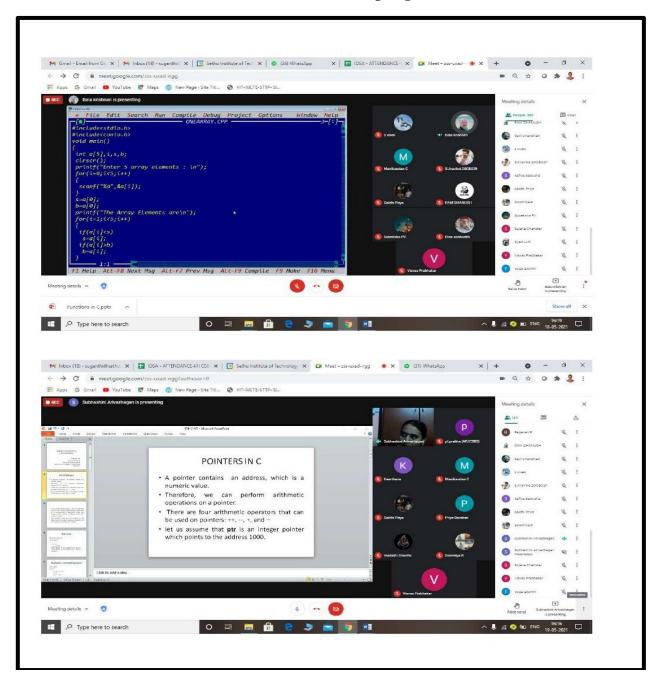

# **Screenshots of the program**

Mr.K.B.Seshan Associate (R&D) eNova isoulution, Chennai presented a webinar on Create your own website with memorable photos, videos and audios on 14.06.2020

# **Screenshot of the program**

Dr.M.Malathi, Asso Prof / CSEpresented a webinar on Create your own website with memorable photos, videos and audios on 14.06.2020