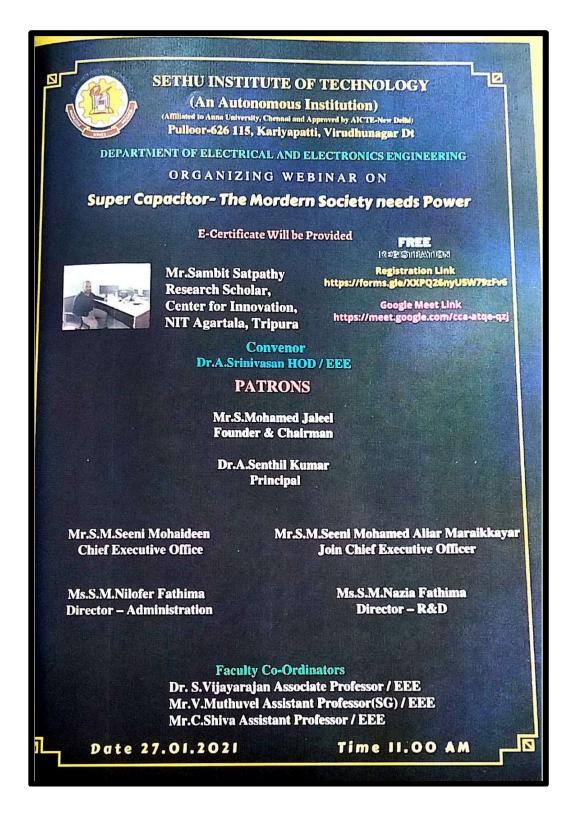

| Name of the capability enhancement program                                   | Date of implementation (DD-MM-YYYY) | Page Number |
|------------------------------------------------------------------------------|-------------------------------------|-------------|
| Webinar on Intelligent engineering optimization using pymoo                  | 25.01.2021                          | 99-106      |
| Webinar on Super Capacitor-The Modern Society needs Power                    | 27.01.2021                          | 107-110     |
| Webinar on Research Methodologies                                            | 30.01.2021                          | 111-116     |
| Webinar on "Practicing Professional Coding through Design Patterns"          | 02.02.2021                          | 117-125     |
| Webinar on "Introduction to R Programming for Data Analysis"                 | 03.02.2021                          | 126-132     |
| Webinar on "Connect and Configure Network Devices using CISCO Packet Tracer" | 05.02.2021                          | 133-140     |
| Webinar on Exploring-C                                                       | 06.02.2021                          | 141-145     |
| Workshop on "Technical Writing using LATEX                                   | 13.02.2021                          | 146-148     |
| Webinar on "Cyber Physical Systems"                                          | 11.02.2021                          | 149-156     |
| Webinar on "An Outright Perspective about Landsat Satellite Data"            | 11.02.2021                          | 157-161     |
| Innovations in Modern Antennas and Measurements                              | 13.02.2021                          | 162-165     |
| Webinar on Block Chain                                                       | 13.02.2021                          | 166-168     |
| Seminar on "The Road to Employability through Personality Development"       | 19.02.2021                          | 169-174     |
| Seminar on Botanical Heaven Gardening                                        | 26.02.2021                          | 175-177     |
| Lean Startup and Minimum Viable Product / Business                           | 10.03.2021                          | 178-183     |
| Orientation Programme on Successful Start-up Founder                         | 11.03.2021                          | 184-188     |
| Guest Lecture on "Seismic Retrofitting"                                      | 10.04.2021                          | 189-196     |
| Webinar on Electric Vehicles -The Future Automotive                          | 16.04.2021                          | 197-201     |
| Webinar on Smart Grids                                                       | 04.05.2021                          | 202-206     |
| Cloud Computing with Map Reduce & IOT Applications                           | 07.05.2021&<br>08.05.2021           | 207-212     |
| C Programming (SDP)                                                          | 17.05.2021 to<br>19.05.2021         | 213-221     |