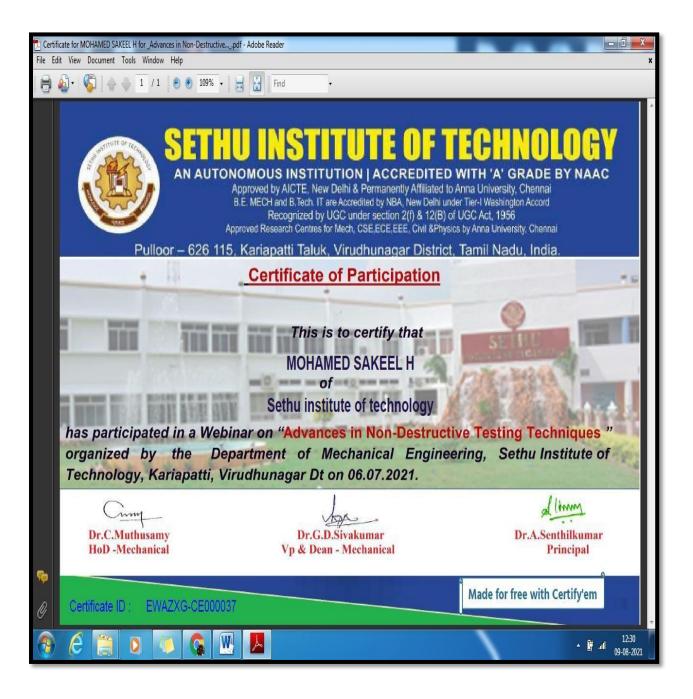

esting, radiographic testing etc. He was explained detailed manner, how to get NDT level II certificate.
- Program:
- For this Webinar, registration link using Google meet ID and password was created. The link was circulated among students and faculties of all departments. More than 80 participants both Teaching Faculty Members and Students have participated.
- At the beginning, Dr.G.D. Sivakumar Vice principal and Dean mechanical gave a welcome address to the guest and participants and after the presentation Dr.C.Muthu samy HoD Mechanical delivered the vote of thanks.
- From the WEBINAR, the participants had the opportunity to know about the advanced NDT techniques in addition to gained knowledge about get NDT level II certificate.

### **Feedback Form Sample**



### Sample certificate



Webinar on Spot lights on "Engineers to Industry" road map to Automotive sector jobs On date 10.07.2021.

### **Flyer**



Mr. V. Meenakshi Sundaram gave a lecture on Spot lights on "Engineers to Industry" road map to Automotive sector jobs

On 10.07.2021 through google meet online mode.

### **Screenshot of the Programme**





Webinar on Spot lights on "Engineers to Industry" road map to Automotive sector jobs On date 10.07.2021.

### Report

Blessings of SIT Management, having constant encouragements of our respected Chairman Mr. S.Mohammed Jaleel and Our beloved Principal Dr.A.Senthil Kumar, a WEBINAR is conducted in order to enhance online learning skills of our faculties and students, the department of Mechanical Engineering is hosting on the following schedule and the topic: **Top