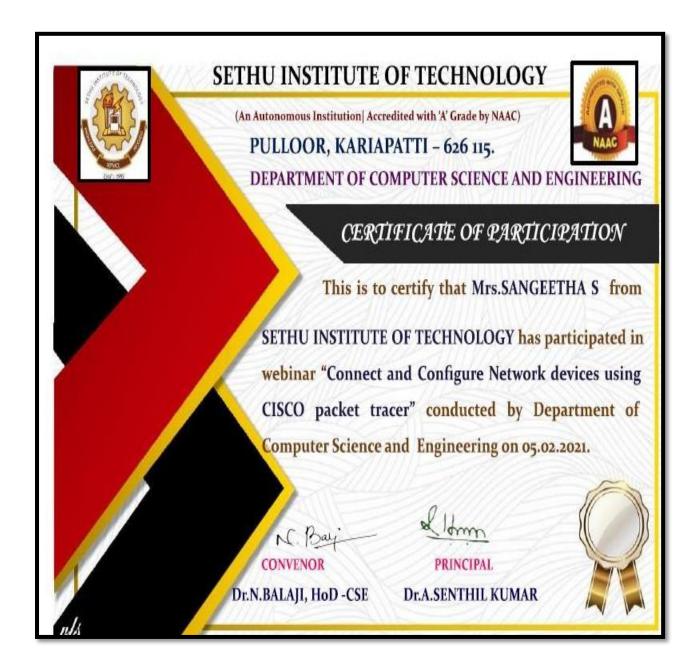

| Name of the capability enhancement program                                            | Date of implementation (DD-MM-YYYY) | Page Number |
|---------------------------------------------------------------------------------------|-------------------------------------|-------------|
| Webinar on Successful Entrepreneurs Diary                                             | 22.11.2021                          | 338-350     |
| Connect and Configure Network Devices using Cisco Packet Tracer                       | 05.12.2021                          | 351-358     |
| Design of Control Circuit with PSO for choosing best Switching Angle for Cascaded MLI | 17.12.2021                          | 359-363     |