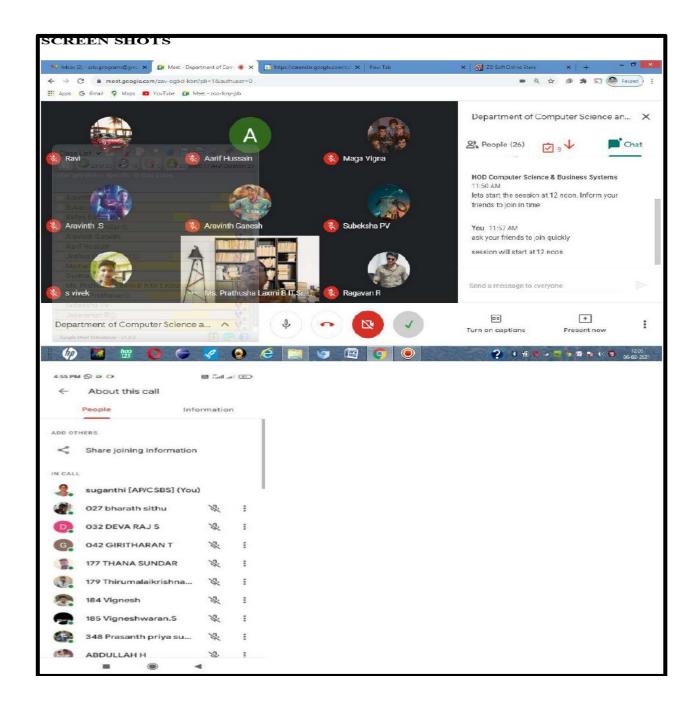

# **Screenshots of the program**

Mr.K.B.Seshan Associate (R&D) eNova isoulution, Chennai presented a webinar on Create your own website with memorable photos, videos and audios on 14.06.2020

# **Screenshot of the program**

Dr.M.Malathi, Asso Prof / CSEpresented a webinar on Create your own website with memorable photos, videos and audios on 14.06.2020

# **Attendance sheet No.1**