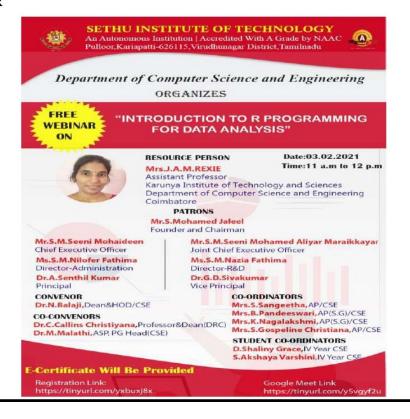

R        | rajaguru@sethu.ac.in           | 7010667559 |
| 181. | SAKTHIVELPANDI .S  | sakthi15032000@gmail.com       | 877848069- |

COORDINATOR

HoD/CSE

Head of the Department Department of Computer Science and Englacering Sethu Institute of Technology ngnagar District

#### 02.02.2021 Feedback and Sample certificate



#### 03.02.2021 Flyer



# SETHU INSTITUTE OF TECHNOLOGY (An Autonomous Institution | Accredited with 'A' Grade by NAAC) PULLOOR, KARIAPATTI – 626 115 DEPARTMENT OF COMPUTER SCIENCE AND ENGINEERING



### WEBINAR ON "INTRODUCTION TO R PROGRAMMING FOR DATA ANALYSIS"

RESOURCE PERSON:

Mrs. REXIE J A M

ASSISTANT PROFESSOR/CSE

KARUNYA INSTITUTE OF TECHNOLOGY AND SCIENCES

**COIMBATORE** 

DATE: 03.02.2020 TIME: 11.00 A.M to 12.00 NOON

NO. OF PARTICIPANTS: 140

BROUCHER



### 03.02.2021 Screen shot of online webinar



Mrs. Rexie J A M,Assistant Professor/CSE, Karunya Institute of Technology and Sciences, Coimbatore gave a lecture on **Introduction to R programming for data analysis**on 03.02.2020 through google meet online platform

### 03.02.2021 Attendance Sheet No.1



#### SETHU INSTITUTE OF TECHNOLOGY (An Autonomous Institution | Accredited with 'A' Grade by NAAC) PULLOOR, KARIAPATTI – 626 115 DEPARTMENT OF COMPUTER SCIENCE AND ENGINEERING



#### WEBINAR ON "INTRODUCTION TO R PROGRAMMING FOR DATA ANALYSIS"

#### ATTENDANCE

| s.no | NAME OF THE<br>PARTICIPANT | EMAIL ID                              | PHONE<br>NUMBER |
|------|----------------------------|---------------------------------------|-----------------|
| 1.   | SANGEETHA S