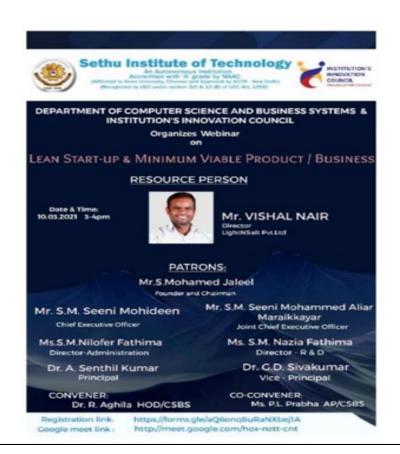

F APPRECIATION

This certificate is awarded to

Mr. S. Senthur Pandian

Environmentalist and Tree Man, Ramana Foundation

in recognition of his presentation titled "BOTANICAL HEAVEN GARDENING" in the Awareness Program on February 26, 2021.

Mr. M. Mohamed Fayyaz Coordinator B. Jeyaprabha Dr.B. Jeyaprabha Convener

#### **Flyer**



(An Autonomous Institution| Accredited with 'A' Grade by NAAC)
(Affiliated to Anna University, Chennai and Approved by AICTE-New Delhi)



(Recognized by UGC under section 2(f) & 12(B)of UGC Act, 1956)

### DEPARTMENT OF COMPUTER SCIENCE AND BUSINESS SYSTEMS

WEBINAR ON LEAN START-UP & MINIMUM VIABLE PRODUCT / BUSINESS

RESOURCE PERSON : Mr..VISHAL NAIR,

Director

LightNsalt Private Limited.

DATE: 10.03.2021 TIME: 03.00 pm to 4.00 pm

NO. OF PARTICIPANTS: 47



### **Screenshot of the program**



Mr. Vishal Nair, Director, Light Nsalt Private Limited. Delivered lecture on the webinar on Lean Start-up and Minimum Viable Product / Business through online google meet on 10.03.2021

### Screenshot and feedback form



### **Attendance**



#### SETHU INSTITUTE OF TECHNOLOGY

(An Autonomous Institution)
PULLOOR, KARIAPATTI.

#### DEPARTMENT OF COMPUTER SCIENCE AND BUSINESS SYSTEMS

II YEAR CSBS - ATTENDANCE SHEET

| S.No | Roll No. | Name                     |  |
|------|----------|--------------------------|--|
| 1    | 20CB014  | Akhil J                  |  |
| 2    | 20CB029  | Aravind S                |  |
| 3    | 20CB008  | Aravinth S               |  |
| 4    | 20CB059  | Aravintha Ganesh S       |  |
| 5    | 20CB063  | Arun N