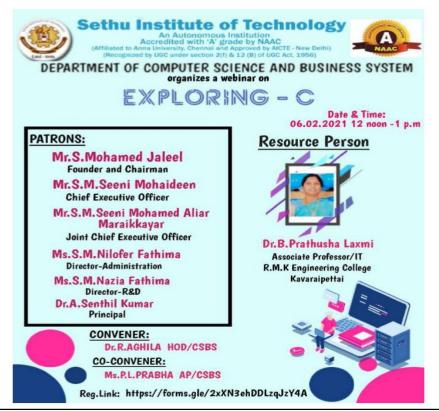

Connect and configure network devices using cisco packet tracer "On date 05.12.2021

#### **Feedback Form Sample**



Organizes free webinar on "Connect and configure network devices using cisco packet tracer "On date 05.12.2021

### Sample certificate



### **Flyers**



#### SETHU INSTITUTE OF TECHNOLOGY

(An Autonomous Institution| Accredited with 'A' Grade by NAAC) (Affiliated to Anna University, Chennai and Approved by AICTE-New Delhi)



(Recognized by UGC under section 2(f) & 12(B)of UGC Act,1956)

#### DEPARTMENT OF COMPUTER SCIENCE AND BUSINESS SYSTEMS

WEBINAR ON EXPLORING C

RESOURCE PERSON: Dr.B.PRATHUSHA LAXMI

ASP, Information Technology R.M.K. Engineering College

Kavaraipettai.

DATE: 06.02.2021 TIME: 12.00 noon to 1.00 pm

**NO. OF PARTICIPANTS: 47** 

#### **BROCHURE**



## Webinar on Exploring-C 06.02.2021 Screenshots of the program



Dr.B.Prathusha Laxmi, ASP, IT, R.M.K. Engineering College presented a lecture on the webinar on the topic of Exploring C through google meet on 06.02.2021

### **Attendance**



### SETHU INSTITUTE OF TECHNOLOGY

(An Autonomous Institution)
PULLOOR, KARIAPATTI.

#### **DEPARTMENT OF COMPUTER SCIENCE AND BUSINESS SYSTEMS**

II YEAR CSBS - ATTENDANCE SHEET

| S.No | Roll No. | Name                     |  |
|------|----------|--------------------------|--|
| 1    | 20CB014  | Akhil J                  |  |
| 2    | 20CB029  | Aravind S                |  |
| 3    | 20CB008  | Aravinth S               |  |
| 4    | 20CB059  | Aravintha Ganesh S       |  |
| 5    | 20CB063  | Arun N                   |  |
| 6    | 20CB056  | Dee