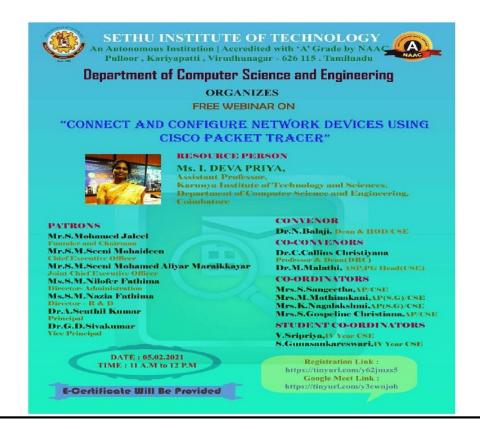

| Name of the capability enhancement program                                            | Date of implementation (DD-MM-YYYY) | Page Number |
|---------------------------------------------------------------------------------------|-------------------------------------|-------------|
| Webinar on Successful Entrepreneurs Diary                                             | 22.11.2021                          | 338-350     |
| Connect and Configure Network Devices using Cisco Packet Tracer                       | 05.12.2021                          | 351-358     |
| Design of Control Circuit with PSO for choosing best Switching Angle for Cascaded MLI | 17.12.2021                          | 359-363     |