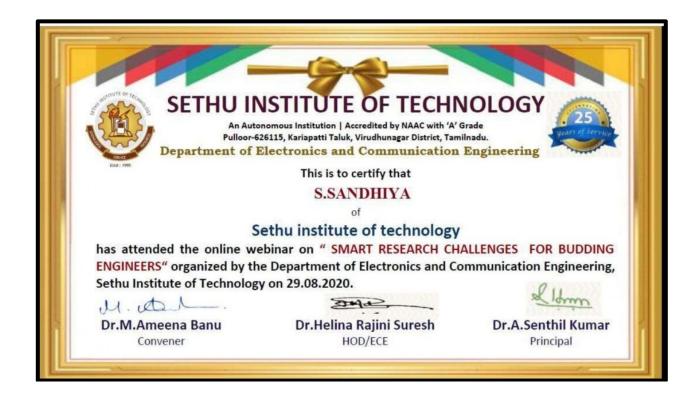

| priya23kris              | 5             |                  | Very useful              | Good presentation                              |
| 2020/08/29 4:17:50 pm                              |                               |                   | SETHU INSTITUTE OF TECHNOLOGY                                  | pulsarsiva:              | 5             |                  | Very satisfied           | No                                             |
| 2020/08/29 4:20:53 pm                              | A.R.PRANAU RAMANA MANI        | IIIrd year /      | Sethu Institute of Technology                                  | arpranau@                | 5             | 5                | Good                     | Good                                           |

#### Sample certificate



# National Webinar on Significance of test strategy in SDLC 29.08.2020 <u>Flyer</u>



#### **Screenshots of the program**



Mr.Krishnaprasath Paulsamy, Assistant Consultant, TCS, Chennai presented a lecture on a National Webinar on Significance of test strategy in SDLC on 29.08.2020



| 30. | M. MALATHI             | mmit@sethu.ac.in                      |
|-----|------------------------|---------------------------------------|
| 31. | M.ABDUL KATHER IBRAHIM | abbukatibbu10101@gmail.com            |
| 32. | V.DEVAVANDHANA         | devavandhana@gmail.com                |
| 33. | K.ABI                  | abicsel8cs@gmail.com                  |
| 34. | SUBHASHINI K M         | subhamanikandan165@gmail.com          |
| 35. | B.DHARSHAN             | dharshanbalu27dec@gmail.com