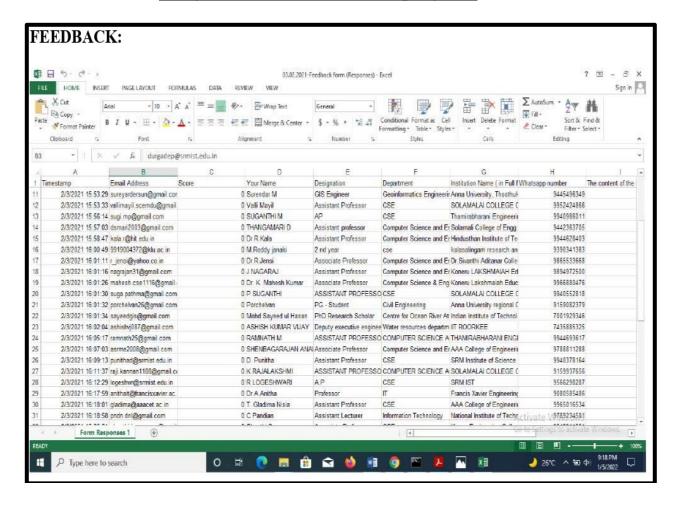

Kumar,

Corporate Trainer and Developer, Monkfox Technologies, Bangalore

DATE: TIME: 10.00 a.m to 04.00 pm NO. OF PARTICIPANTS:

Phase I : 04.01.2021 to 09.01.2021
 Phase II : 01.02.2021 to 06.02.2021
 Phase III : 08.02.2021 to 13.02.2021
 Phase IV : 15.02.2021 to 20.02.2021
 Phase 4:41

04.01.2021 to 09.01.2021

#### **Flyer**



04.01.2021 to 09.01.2021

#### **Photos**





Mr.Bipul Kumar.Corporate Trainer and Developer,Monkfox Technlogies, Bengaluru delivered the lecture on AICTE sponsored one week online STTP on Application of Deep Learning Techniques in Remote Sensing for monitoring, Managing and Conserving Natural resources for the sustainable development of Nation" from 04.01.2021 to 09.01.2021through online.

04.01.2021 to 09.01.2021

#### Google feedback form for this program



04.01.2021 to 09.01.2021

#### Sample certificate



#### **Circular**



#### SETHU INSTITUTE OF TECHNOLOGY

(An Autonomous Institution) PULLOOR, KARIAPATTI.

Estd.1995

## DEPARTMENTOF ELECTRICAL AND ELECTRONICS ENGINEERING Circular

Date:11.01.2021

All students of III year and final year are asked to attend the Webinar on "An Efficient Control Method for On-board Bidirectional Converter in Electric Vehicle", Date:13.01.2021, Time:4.00 to 5.00 PM.

HoD/EEE

To be circulated to students

#### **Flyer**



#### Screen shot of the program



Dr. Ir Krismadinata, Professor, Faculty of Engineering Universitas Negeri Padang, Indonesia presented a lecture on An Efficient Control Method for Onboard Bidirectional Converter in Electric Vehicle on 13.01.2021

#### **Attendance - Google meet**