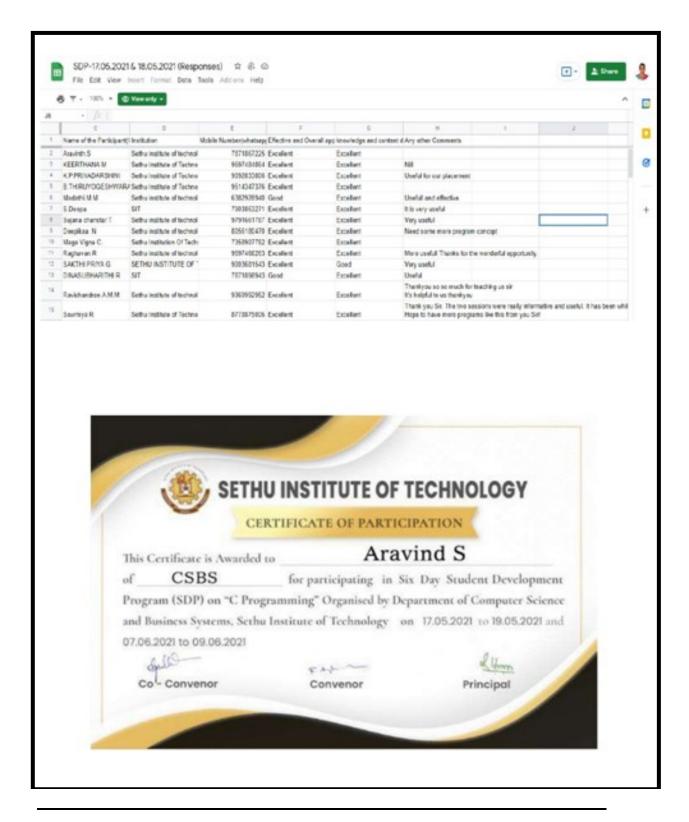

## **Feedback**

# Create your own website with memorable photos, videos and audios 14.06.2020 <u>Sample certificates</u>

# **Sample Certificate**

This certificate declares that

# DHANASEKARAN B

STUDENT, COMPUTER SCIENCE AND ENGINEERING

has completed

# Patent Filing Unleashed - Protect Your Innovation

on 7/13/2020, with a passing score of 100%

Certificate ID 072JUE-CE000003

30.07.2020 Flyer