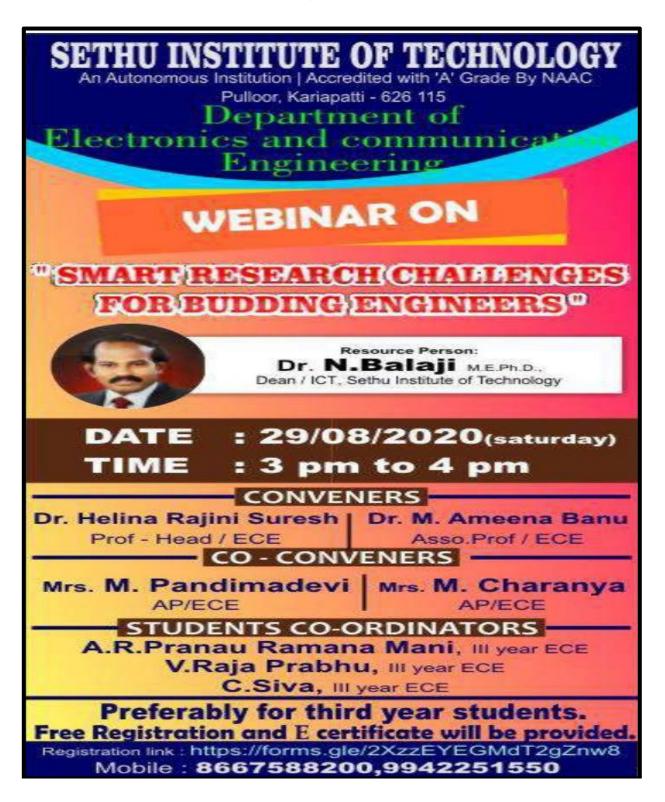

program**



Dr.E. Sathish, Assistant Profssor, School of electronics VIT, Chennai presented a lecture on Carrer Opportunities In Electrical Engineering on 17.08.2020

# Webinar on Carrer Opportunities In Electrical Engineering 17.08.2020

# **Sample certificate**



### ANSIBLE –An overview the next decade technology 19.08.2020

#### <u>Flyer</u>



### ANSIBLE –An overview the next decade technology 19.08.2020

#### **Screenshot and Attendance**



Mr.J.S.Sukumar Director Operations Mr.C.Chellapalani,Senior Redhat Instructor, Developer & Software Engineer,Winways Informatics Pvt Ltd presented lecture on ANSIBLE –An overview the next decade technology on 19.08.2020

### ANSIBLE –An overview the next decade technology 19.08.2020

#### Feedback and Sample Certificate



#### <u>Flyer</u>



#### **Screenshots of the program**



Dr.N.Balaji Dean/ICT Sethu Institute of Technology delivered in the webinar on Smart Research Challenges for budding engineers on 29.08.2020

### **Feedback**

|                                                    |                               | Year of           |                                                                |                          |               | How relevant and |                          |                                                |
|----------------------------------------------------|-------------------------------|-------------------|----------------------------------------------------------------|--------------------------|---------------|------------------|--------------------------|-----------------------------