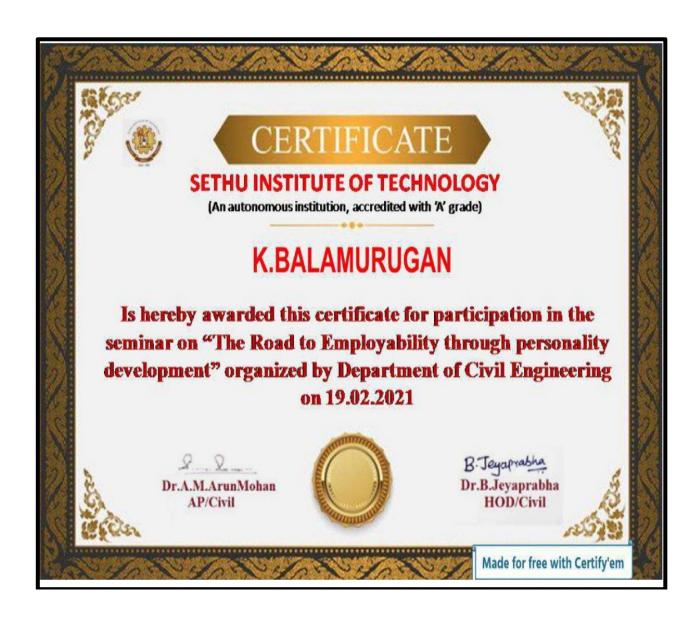

# **Sample Certificate**

This certificate declares that

# DHANASEKARAN B

STUDENT, COMPUTER SCIENCE AND ENGINEERING

has completed

# Patent Filing Unleashed - Protect Your Innovation

on 7/13/2020, with a passing score of 100%

Certificate ID 072JUE-CE000003

30.07.2020 Flyer