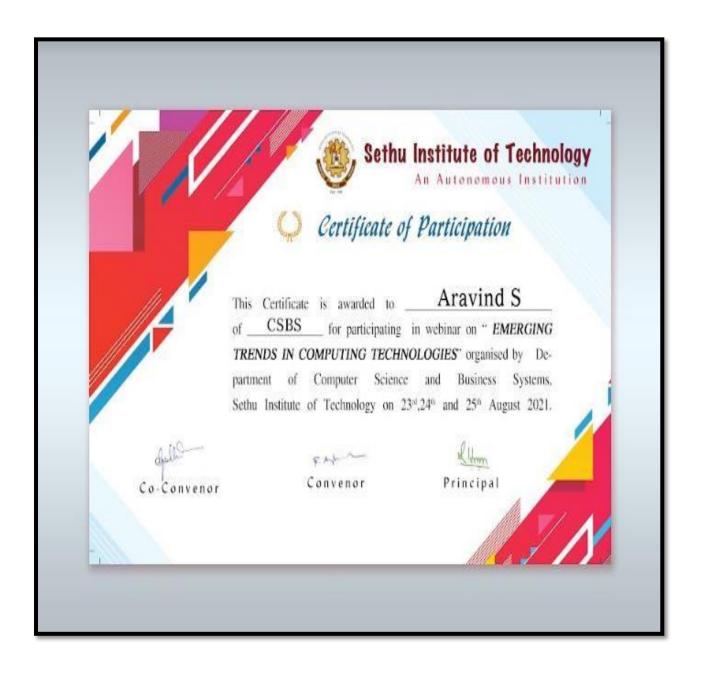

0CB052  | Vijayaselvadurai G |
| 45          | 20CB018  | Visvasprabhakar R  |
| 46          | 20CB001  | Vivek S            |
| 47          | 20CB062  | Yogalakshmi A      |
| 48          | L21CB001 | Raja Pandi J       |
| 49          | L21CB003 | Al Mubeen L        |
| 50          | L21CB004 | Palaniappan M      |
| 51          | L21CB005 | Nirmalkumar C      |
| 52          | L21CB006 | Nandhakumar C      |
| 53          | L21CB007 | Nithish U          |
| 54          | L21CB008 | Rabbin M           |
| 55          | L21CB009 | Pushparaj Thomas T |
| 56          | L21CB010 | Sreedirjana R      |

Coordinator

HoD - CSBS
Head of the Department
Computer Science and Business Systems
Sethu Institute of Technology
Kariapatti-626 115.

### **Feedback Form Sample**



### Sample certificate



Organizes 5 Day Internship Program on "How to Build IOT Products from Scratch to Market using IOT Boards"

On date

26.10.2021 to 30.10.2021.

### <u>Flyer</u>



PARTICIPANTS COUNT: 57

Organizes 5 Day Internship Program on "How to Build IOT Products from Scratch to Market using IOT Boards"

On date

26.10.2021 to 30.10.2021.

### Photos and Report page No 1



#### SETHU INSTITUTE OF TECHNOLOGY

(An Autonomous Institution | Accredited with 'A' Grade by NAAC)

Department of Computer Science and Engineering
in association with



Computer Society of India Organizes

Two Days Workshop on "IoT Fundas & Projects"

Date: 23.09.2021

The Department of Computer Science and Engineering in association with Computer Society of India has organized an Two Day Workshop on "IoT fundas & projects" fro