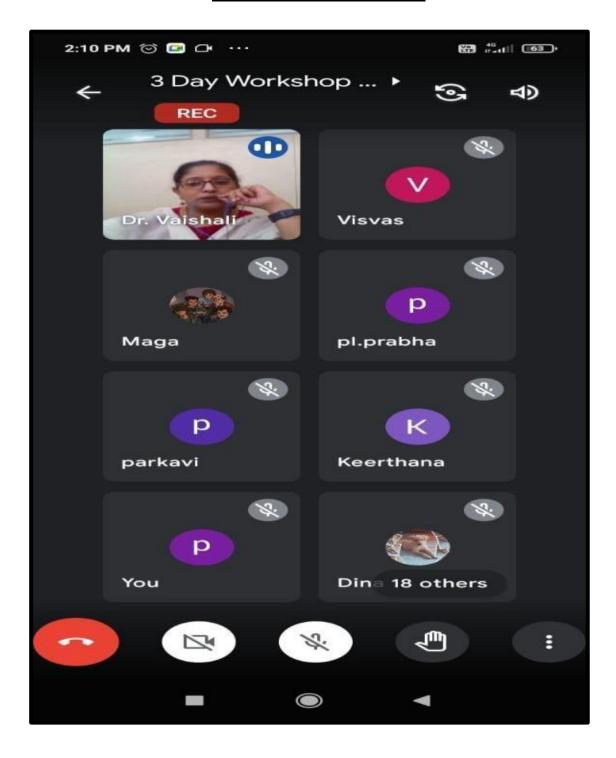

# **Screenshots of the program**

Mr.K.B.Seshan Associate (R&D) eNova isoulution, Chennai presented a webinar on Create your own website with memorable photos, videos and audios on 14.06.2020

# **Screenshot of the program**

Dr.M.Malathi, Asso Prof / CSEpresented a webinar on Create your own website with memorable photos, videos and audios on 14.06.2020