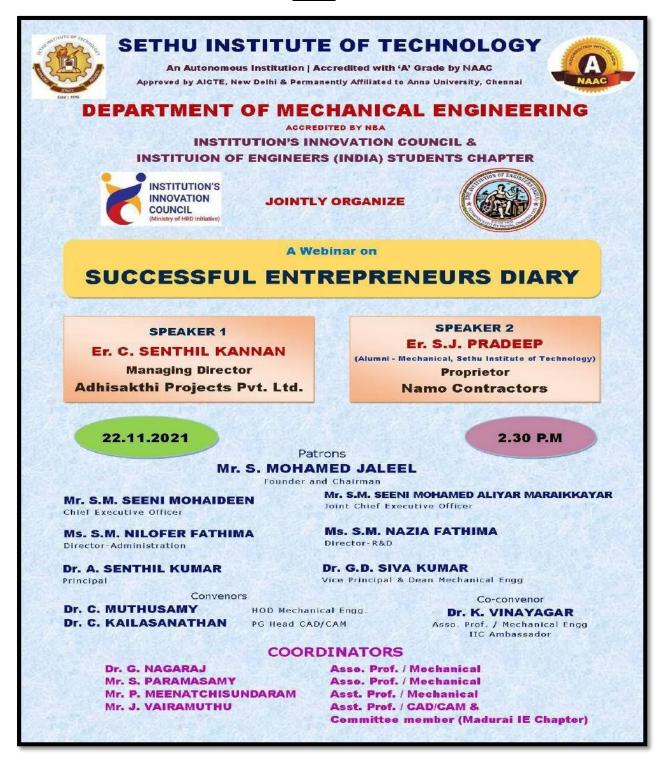

| Name of the capability enhancement program                                            | Date of implementation (DD-MM-YYYY) | Page Number |
|---------------------------------------------------------------------------------------|-------------------------------------|-------------|
| Webinar on Successful Entrepreneurs Diary                                             | 22.11.2021                          | 338-350     |
| Connect and Configure Network Devices using Cisco Packet Tracer                       | 05.12.2021                          | 351-358     |
| Design of Control Circuit with PSO for choosing best Switching Angle for Cascaded MLI | 17.12.2021                          | 359-363     |