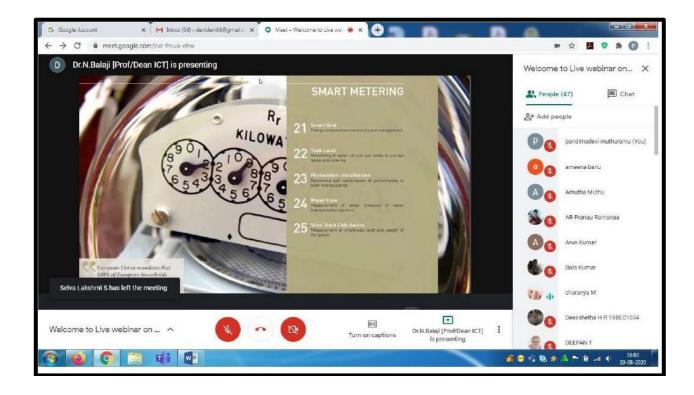

Profssor, School of electronics VIT, Chennai presented a lecture on Carrer Opportunities In Electrical Engineering on 17.08.2020

# Webinar on Carrer Opportunities In Electrical Engineering 17.08.2020

# **Sample certificate**



### ANSIBLE –An overview the next decade technology 19.08.2020

#### <u>Flyer</u>



### ANSIBLE –An overview the next decade technology 19.08.2020

#### **Screenshot and Attendance**



Mr.J.S.Sukumar Director Operations Mr.C.Chellapalani,Senior Redhat Instructor, Developer & Software Engineer,Winways Informatics Pvt Ltd presented lecture on ANSIBLE –An overview the next decade technology on 19.08.2020

### ANSIBLE –An overview the next decade technology 19.08.2020

#### Feedback and Sample Certificate



#### <u>Flyer</u>



#### **Screenshots of the program**



Dr.N.Balaji Dean/ICT Sethu Institute of Technology delivered in the webinar on Smart Research Challenges for budding engineers on 29.08.2020

### **Feedback**

|                                                    |                               | Year of           |                                                                |                          |               | How relevant and |                          |                                                |
|----------------------------------------------------|-------------------------------|-------------------|----------------------------------------------------------------|--------------------------|---------------|------------------|--------------------------|------------------------------------------------|
|