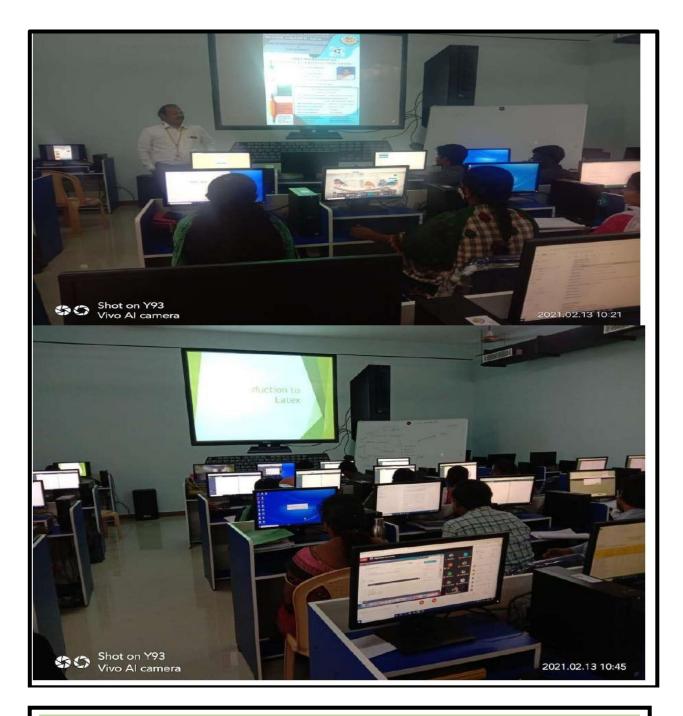

nd sample certificate



# Workshop on "Technical Writing using LATE 13.02.2021 Flyer



RESOURCE PERSON
Ms.G.VAIRASUGANTHI
ASSISTANT PROFESSOR
DEPARTMENT OF CSE

Ms.S.M.Nilofer Fathima

Ms.S.M.Nazia Fathima-

Dr.A.Senthilkumar

Dr.G.D.Sivakumar

CO CONVENOR
Dr.C.CALLINS CHRISTIYANA
Professor &
Dean (DRC)

Time:

Venue:

CONVENOR Dr.N.BALAJI HoD & Dean(CSE & I

Lab

Graphics

SETHU INSTITUTE OF TECHNOLOGY

**PATRONS** 

Mr.S.Mohamed Jaleel

Founder and Chairman

Mr.S.M.Seeni Mohaideen Chief Executive Officer

Mr.S.M.Seeni Mohamed Aliyar Maraikkayar

Joint Chief Executive Officer

COORDINATORS

Ms.M.MATHINAKANI, AP Ms.B.PANDEESWARI, AP Ms.K,PRIYADHARSINI, AP

Director- R &D

Vice Principal

Principal

Director - Administration

# Workshop on "Technical Writing using LATEX 13.02.202 Photos



Ms.G.Vairasuganthi, Assistant Professor(S.Gr), Department of CSE, delivered the lecture on the workshop on technical writing using latex on 13.02.2021

# Workshop on "Technical Writing using LATEX 13.02.2021 <u>Feedback and sample certificate</u>



### **Flyers**



# SETHU INSTITUTE OF TECHNOLOGY (An Autonomous Institution | Accredited with 'A' Grade by NAAC) PULLOOR, KARIAPATTI – 626 115 DEPARTMENT OF COMPUTER SCIENCE AND ENGINEERING



#### WEBINAR ON "CYBER PHYSICAL SYSTEMS"

#### RESOURCE PERSON:

Dr.K.Vishnu Kumar,

Associate Professor, Head-Office of International Relations,

Department of CSE,

KPR Institute of Engineering and Technology, Coimbatore

DATE: 11.02.2020 TIME: 03.00 P.M to 04.00 P.M

**NO. OF PARTICIPANTS: 146** 

**BROUCHER** 



### Screenshots of the program



D