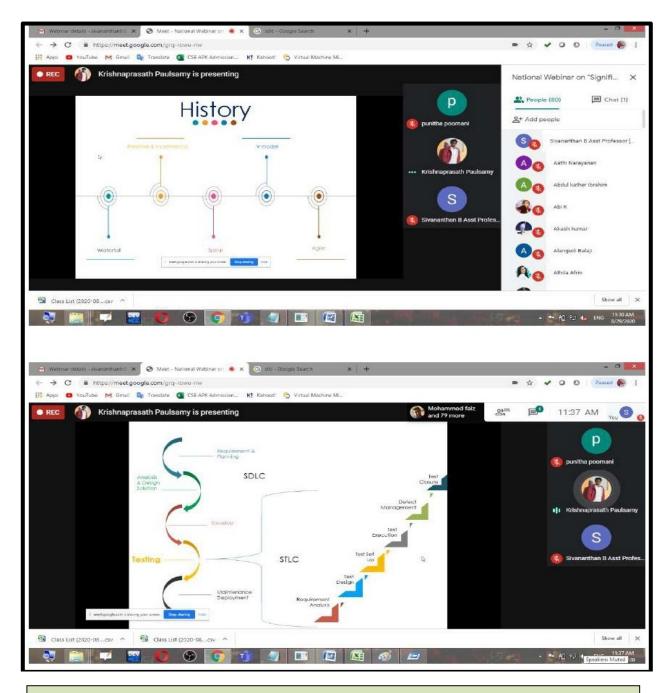

|
| 2020/08/29 4:17:50 pm                              |                               |                   | SETHU INSTITUTE OF TECHNOLOGY                                  | pulsarsiva:              | 5             |                  | Very satisfied           | No                                             |
| 2020/08/29 4:20:53 pm                              | A.R.PRANAU RAMANA MANI        | IIIrd year /      | Sethu Institute of Technology                                  | arpranau@                | 5             | 5                | Good                     | Good                                           |

#### Sample certificate



# National Webinar on Significance of test strategy in SDLC 29.08.2020 <u>Flyer</u>



#### **Screenshots of the program**



Mr.Krishnaprasath Paulsamy, Assistant Consultant, TCS, Chennai presented a lecture on a National Webinar on Significance of test strategy in SDLC on 29.08.2020



| 30. | M. MALATHI             | mmit@sethu.ac.in                      |
|-----|------------------------|---------------------------------------|
| 31. | M.ABDUL KATHER IBRAHIM | abbukatibbu10101@gmail.com            |
| 32. | V.DEVAVANDHANA         | devavandhana@gmail.com                |
| 33. | K.ABI                  | abicsel8cs@gmail.com                  |
| 34. | SUBHASHINI K M         | subhamanikandan165@gmail.com          |
| 35. | B.DHARSHAN             | dharshanbalu27dec@gmail.com           |
| 36. | ARUN XAVIER RAJ. A     | arunxavierraj@gmail.com               |
| 37. | PRIYADHARSINI.K        | kpriyadharsini@set