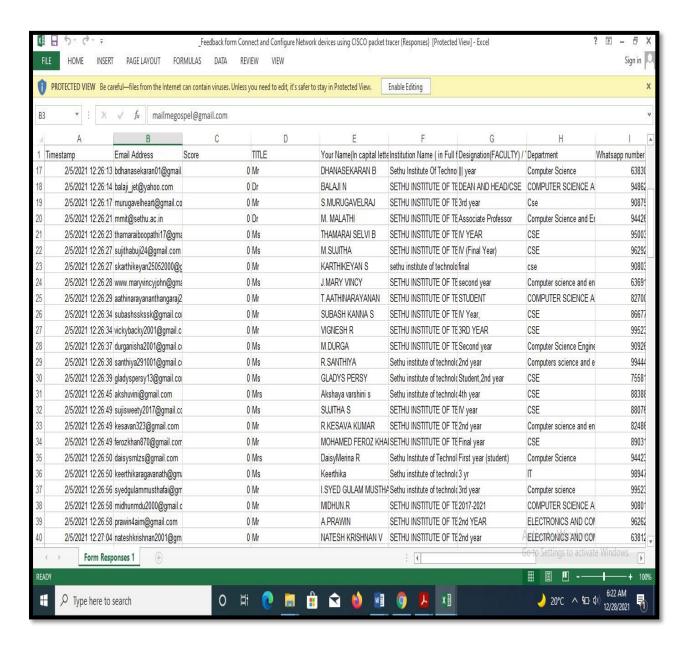

PRIYA        | priya.06889@gmail.com          | 9894798204 |
| 25.  | J.B.SAMYUKTHA          | samyuktha450@gmail.com         | 6385459799 |
| 26.  | М. УОНА ВАLАЛ          | manrajana40@gmail.com          | 6374601408 |
| 27.  | K.B.VENKATESH          | venkateshkb2001@gmail.com      | 9486965065 |
| 28.  | R. RUBEZHSELVAKUNAR    | dr.rubesh1972@sethu.ac.in      |            |
| 29.  | K. TAMILVALAVAN        | tamilyalayan040@gmail.com      | 9361280546 |
| 30.  | PEER MOHAMED K         | peermohamedk@sethu.ac.in       | 9786347392 |

COORDINATOR

Head Har VASD epartment
Department of Computer Science
and Engineering
Sethu Institute of Technology

Organizes free webinar on "Connect and configure network devices using cisco packet tracer "On date 05.12.2021

#### **Feedback Form Sample**



Organizes free webinar on "Connect and configure network devices using cisco packet tracer "On date 05.12.2021

### Sample certificate



### **Flyers**



#### SETHU INSTITUTE OF TECHNOLOGY

(An Autonomous Institution| Accredited with 'A' Grade by NAAC) (Affiliated to Anna University, Chennai and Approved by AICTE-New Delhi)



(Recognized by UGC under section 2(f) & 12(B)of UGC Act,1956)

#### DEPARTMENT OF COMPUTER SCIENCE AND BUSINESS SYSTEMS

WEBINAR ON EXPLORING C

RESOURCE PERSON: Dr.B.PRATHUSHA LAXMI

ASP, Information Technology R.M.K. Engineering College

Kavaraipettai.

DATE: 06.02.2021 TIME: 12.00 noon to 1.00 pm

**NO. OF PARTICIPANTS: 47** 

#### **BROCHURE**



## Webinar on Exploring-C 06.02.2021 Screenshots of the program



Dr.B.Prathusha Laxmi, ASP, IT, R.M.K. Engineeri