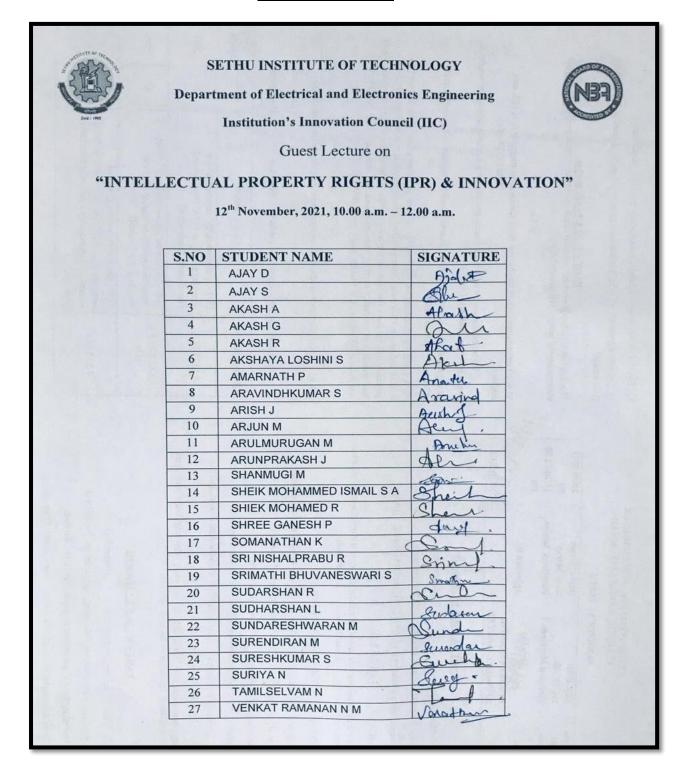

| Name of the capability enhancement program                                                                  | Date of implementation (DD-MM-YYYY) | Page Number |  |
|-------------------------------------------------------------------------------------------------------------|-------------------------------------|-------------|--|
| Class J-Mode Power Amplifier for 5G Smart Meter Applications                                                | 05.06.2021                          | 222-225     |  |
| Looking Beyond Equip!Explore!Expand.                                                                        | 24.06.2021                          | 226-231     |  |
| Adoption of Cloud Technology in MNCs                                                                        | 26.06.2021                          | 232-235     |  |
| Data Analytics                                                                                              | 26.06.2021                          | 236-241     |  |
| What's your Next Step? How to be Successful in your Career                                                  | 01.07.2021                          | 242-248     |  |
| Overcome the Fear of Public Speaking                                                                        | 03.07.2021                          | 249-254     |  |
| Advances in Non-Destructive Testing techniques                                                              | 06.07.2021                          | 255-259     |  |
| Spotlights on Engineers to Industry-Roadmap to Automotive Sector Jobs                                       | 10.07.2021                          | 260-264     |  |
| Clouding with Microsoft Azure                                                                               | 10.07.2021                          | 265-270     |  |
| Research Avenues in Antenna designs                                                                         | 16.07.2021                          | 271-274     |  |
| Journal Indexing and Metrics Calculation                                                                    | 17.07.2021                          | 275-278     |  |
| Augmented Reality                                                                                           | 17.07.2021                          | 279-284     |  |
| Webinar on Multidisciplinary Research: Barriers and Opportunities in Bioinformatics and Medical Informatics | 22.07.2021                          | 285-288     |  |
| Preparing for Careers of Tomorrow                                                                           | 23.07.2021                          | 289-294     |  |
| Webinar on " Prototype Validation: Transform Prototype into a Startup"                                      | 26.07.2021                          | 295-298     |  |
| Webinar on "Industry Engineer: Phase Change from Student to Professional"                                   | 28.07.2021                          | 299-302     |  |
| Webinar on "Designing the Future Today"                                                                     | 31.07.2021                          | 303-308     |  |
| Webinar on Emerging Trends in Computing Technologies                                                        | 23.08.2021 to<br>25.08.2021         | 309-315     |  |
| 5 Day Internship Program on How to Build IOT Products from<br>Scratch to Market using IOT Boards            | 26.10.2021 to<br>30.10.2021         | 316-320     |  |
| Antenna Design using CST                                                                                    | 28.10.2021                          | 321-331     |  |
| Intellectual Property Rights (IPR) & Innovation                                                             | 12.11.2021.                         | 332-337     |  |