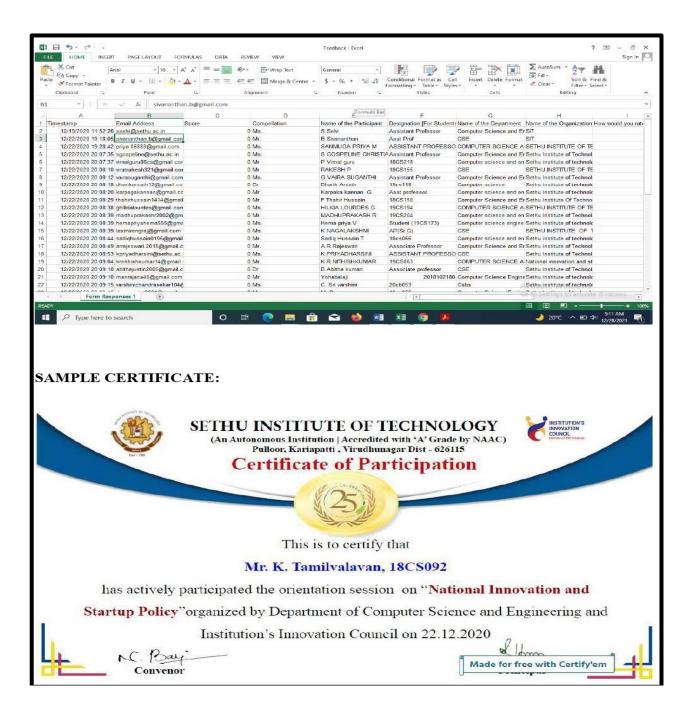

# **Sample Certificate**

This certificate declares that

# DHANASEKARAN B

STUDENT, COMPUTER SCIENCE AND ENGINEERING

has completed

# Patent Filing Unleashed - Protect Your Innovation

on 7/13/2020, with a passing score of 100%

Certificate ID 072JUE-CE000003

30.07.2020 Flyer