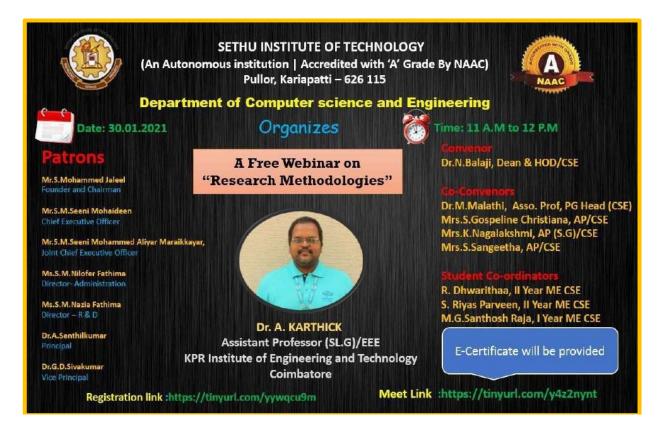

on Intelligent engineering optimization using pymoo 25.01.2021

#### Online feedback



# Webinar on Intelligent engineering optimization using pymoo 25.01.2021

#### **Sample certificate**



### Webinar on Super capacitor-The Modern Society needs Power

### 27.01.2021 Flyer



#### Webinar on Super capacitor-The Modern Society needs Power

#### 27.01.2021 Screenshot of the program



Mr. Sambit Satpathy, Research Scholar, Centre for Innovation, NIT Agarthala, Tripura. Delivered the lecture in the Webinar on Super capacitor-The Modern Society needs Power on 27.01.2021

#### Webinar on Super capacitor-The Modern Society needs Power

#### 27.01.2021 Online feedback



# Webinar on Super capacitor-The Modern Society needs Power 27.01.2021 Sample certificate



30.01.2021

#### <u>Flyer</u>



#### **Attendance Sheet No.1**



#### SETHU INSTITUTE OF TECHNOLOGY (An Autonomous Institution | Accredited with 'A' Grade by NAAC) PULLOOR, KARIAPATTI – 626 115 DEPARTMENT OF COMPUTER SCIENCE AND ENGINEERING



#### WEBINAR ON RESEARCH METHODOLGIES

#### ATTENDANCE

| s.no  | NAME OF THE<br>PARTICIPANT | EMAIL ID                     | PHONE<br>NUMBER |
|-------|----------------------------|------------------------------|-----------------|
| 1.    | K NAGALAKSHMI              | laxmirengraj@gmail.com       | 9944.35056      |
| 2.    | GOSPELINE CHRISTIANA S     | mailmegospel@gmail.com       | 9786347392      |
| 3.    | S.GOSPELINE CHRISTIANA     | sgospeline@sethu.ac.in       | 9786347392      |
| 4.    | E.SIVAJOTHI                | jothisuriya@sethu.ac.in      | 6382284168      |
|