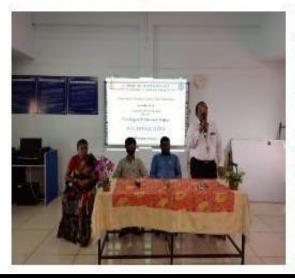

# **Screenshots of the program**

Mr.K.B.Seshan Associate (R&D) eNova isoulution, Chennai presented a webinar on Create your own website with memorable photos, videos and audios on 14.06.2020

# **Screenshot of the program**

Dr.M.Malathi, Asso Prof / CSEpresented a webinar on Create your own website with memorable photos, videos and audios on 14.06.2020