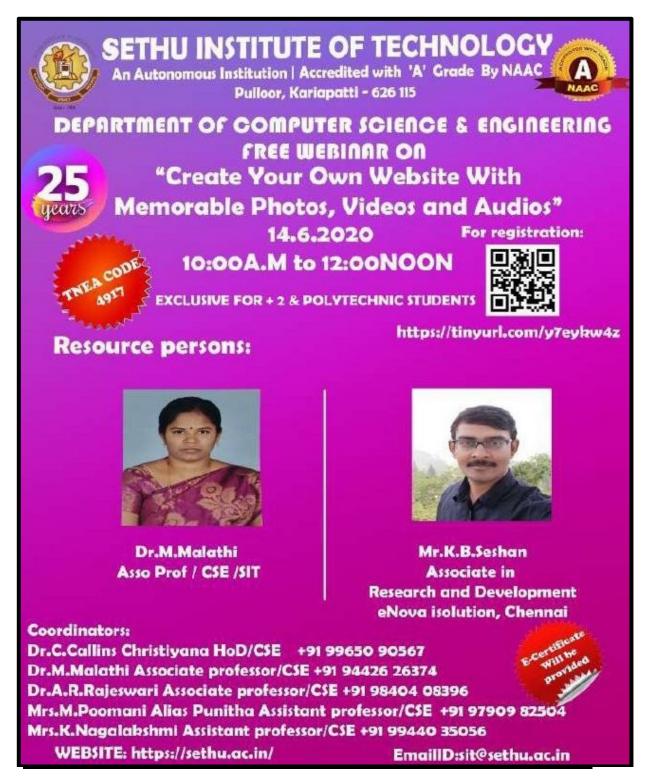

# WEBINAR ON CREATE YOUR OWN WEBSITE WITH MEMORABLE PHOTOS, VIDEOS AND AUDIOS

# **Screenshots of the program**

Mr.K.B.Seshan Associate (R&D) eNova isoulution, Chennai presented a webinar on Create your own website with memorable photos, videos and audios on 14.06.2020

# **Screenshot of the program**

Dr.M.Malathi, Asso Prof / CSEpresented a webinar on Create your own website with memorable photos, videos and audios on 14.06.2020