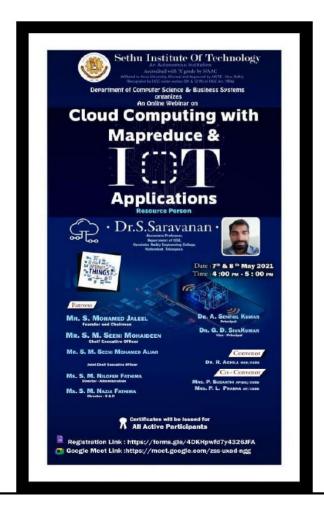

mode on 04.05.2021

# Online Webinar on Smart Grids 04.05.2021 Sample Attendance of the online webinar on smart grids



#### Sample attendance and feedback of the online webinar on smart grids



#### **Flyer**



#### SETHU INSTITUTE OF TECHNOLOGY

(An Autonomous Institution| Accredited with 'A' Grade by NAAC) (Affiliated to Anna University, Chennai and Approved by AICTE-New Delhi)



(Recognized by UGC under section 2(f) & 12(B)of UGC Act,1956)

#### DEPARTMENT OF COMPUTER SCIENCE AND BUSINESS SYSTEMS

### WEBINAR ON CLOUD COMPUTING WITH MAP REDUCE & IOT APPLICATIONS

**RESOURCE PERSON: Dr.S. SARAVANAN** 

ASP / Department of CSE

Narsimha Reddy Engineering College

Hyderabad, Telungana.

DATE: 07.05.2021& 08.05.2021 TIME: 12.00 noon to 1.00 pm

NO. OF PARTICIPANTS: 47

**BROCHURE** 



### Screen shot of the program

07.05.2021



Dr.S.Saravanan, ASP, Department of CSE, Narsimha Reddy Engineering College, Hyderabad delivered a lecture on the topic of cloud computing mapreduce concept to the students on 07.05.2021 online mode through google meet

### Screen shot of the program 08.05.2021



Dr.S.Saravanan , ASP, Department of CSE, Narsimha Reddy Engineering College , Hyderabad presented a lecture on the topic of IoT applications to the students on 08.05.2021 online mode through google meet



### **Attendance Page No.1**



#### SETHU INSTITUTE OF TECHNOLOGY

(An Autonomous Institution)
PULLOOR, KARIAPATTI.

#### **DEPARTMENT OF COMPUTER SCIENCE AND BUSINESS SYSTEMS**

II YEAR CSBS - ATTENDANCE SHEET

| S.No | Roll No. | Name                     |  |
|------|----------|