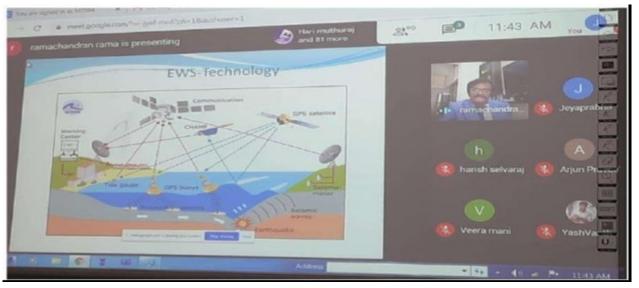

| 9597398750  |
| 146. | SAPTHAGIRI R              | sapthagirigiri759@gmail.com   | 06369446691 |
| 147. | K. SETHU RAGHUL           | raghul8121@gmail.com          | 9585209357  |
| 148. | V.C.VISHWAGURU            | vishwaguru1210@gmail.com      | 8220655153  |
| 149. | G.P.VIGNESWARPANDIAN      | vigneswarl 192000@gmail.com   | 6382089820  |
| 150. | P.V.PRAVEENKUMAR          | pvpraveenkumar.ac@gmail.com   | 9159198084  |

COORDINATOR

NXT. SIVA

HoD/CSE

Head of the Department
Department of Computer Science
and Engineering
Sethu Institute of Technology
Pulleor, Kariapatti-626 115
Virudhunagar District

#### Feedback and sample certificate



#### Webinar on Disaster Management

01.10.2020

#### **Flyer**



### Webinar on Disaster Management

#### 01.10.2020

#### **Flyer**





Mr.R.Ramachandran, Superintend Engineer (Rtd.,) PWD, Govt of Tamil Nadu delivered the lectrure in the seminar on the topic of disaster management on 01.02.2020 through google meet

#### Webinar on Disaster Management

#### 01.10.2020

#### Attendance

#### *LIST OF PARTICIPANTS* Year of study S.No Name of the Student IV Year 1. Abdulsha I IV Year 2. AbiramaSundari S T.Abishek IV Year 3. A Afzal Ahamed IV Year 4. 5. Ajaykumar B IV Year IV Year Ajay Krishna.R 6. Ajith Kumar P IV Year 7. IV Year Amudeshwaran S 8. Aravindh K IV Year 9. IV Year Arjun S 10. IV Year 11. Arulprakash R Balamurugan P IV Year 12. IV Year Bill Dayana S 13. Dhivagar S IV Year 14. IV Year Dilipkumar.T 15. FaziualRahuman A IV Year 16. Hari Muthuraj M IV Year 17. Haripraghash C I IV Year 18. Harish Kumar S IV Year 19. J