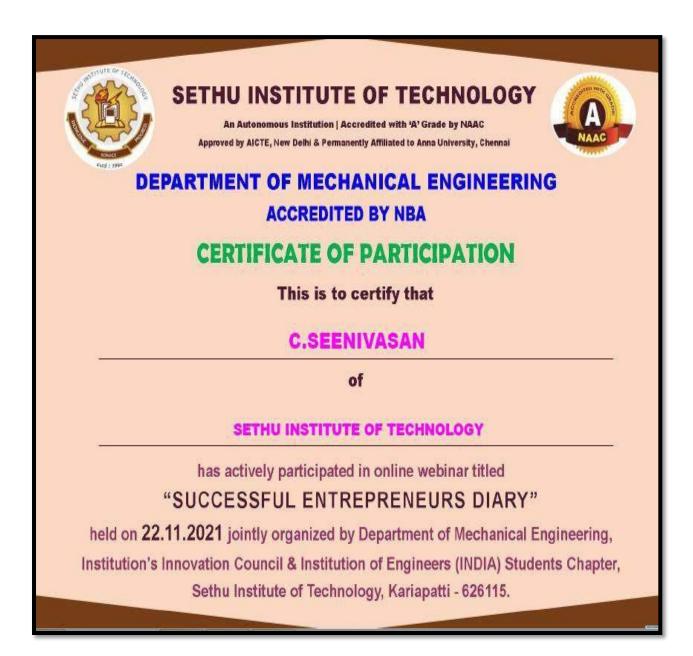

| Name of the capability enhancement program                                            | Date of implementation (DD-MM-YYYY) | Page Number |
|---------------------------------------------------------------------------------------|-------------------------------------|-------------|
| Webinar on Successful Entrepreneurs Diary                                             | 22.11.2021                          | 338-350     |
| Connect and Configure Network Devices using Cisco Packet Tracer                       | 05.12.2021                          | 351-358     |
| Design of Control Circuit with PSO for choosing best Switching Angle for Cascaded MLI | 17.12.2021                          | 359-363     |