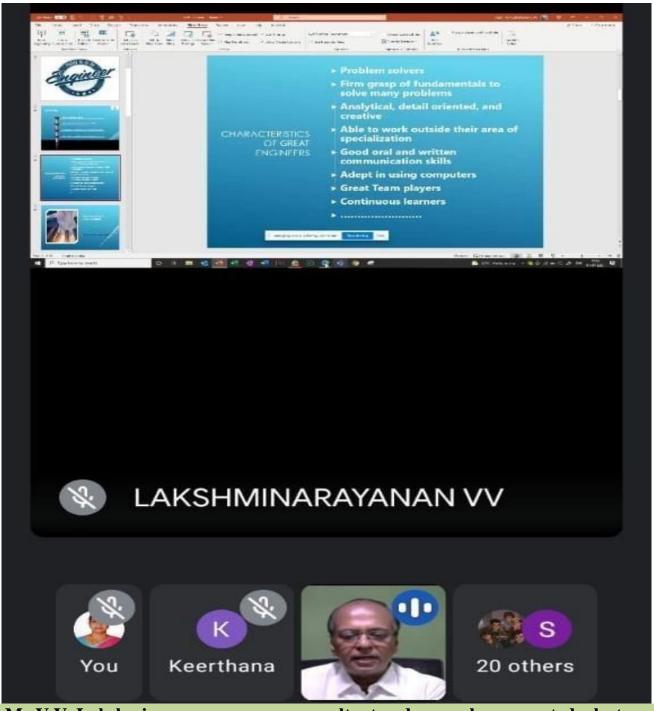

|
| Chitrakumar@gmail.com             | K.Geetha                | Sethu institution of techno | 6382822739 Excellent                             | Excellent              | It's very informative I have an new idea about c language it's very useful |
| mathankumar08673@gmail.com        | Mathan Kumar K          | Sethu Institute of Technol  | 9360166280 Excellent                             | Excellent              |                                                                            |

## Webinar on Data Analytics 26.06.2021

#### Sample certificate



## Webinar on What's your next step? How to be success in your career 01.07.2021

#### **Flyer**



### Webinar on What's your next step? How to be success in your career 01.07.2021

#### **Screenshot of the program**



Mr.V.V. Lakshminarayanan, career consultant and counselor presented a lecture on "What's your next step? How to be success in your career" on 01.07.2021

## Webinar on "What's your next step? How to be success in your career" 01.07.2021

#### **Online Attendance**



#### Webinar on "What's your next step? How to be success in your career"

#### 01.07.2021

#### **Attendance**



#### SETHU INSTITUTE OF TECHNOLOGY

(An Autonomous Institution) PULLOOR, KARIAPATTI.

#### **DEPARTMENT OF COMPUTER SCIENCE AND BUSINESS SYSTEMS**

II YEAR CSBS - ATTENDANCE SHEET

| S.No | Roll No. | Name                     |  |  |  |
|------|----------|--------------------------|--|--|--|
| 1    | 20CB014  | Akhil J                  |  |  |  |
| 2    | 20CB029  | Aravind S                |  |  |  |
| 3    | 2