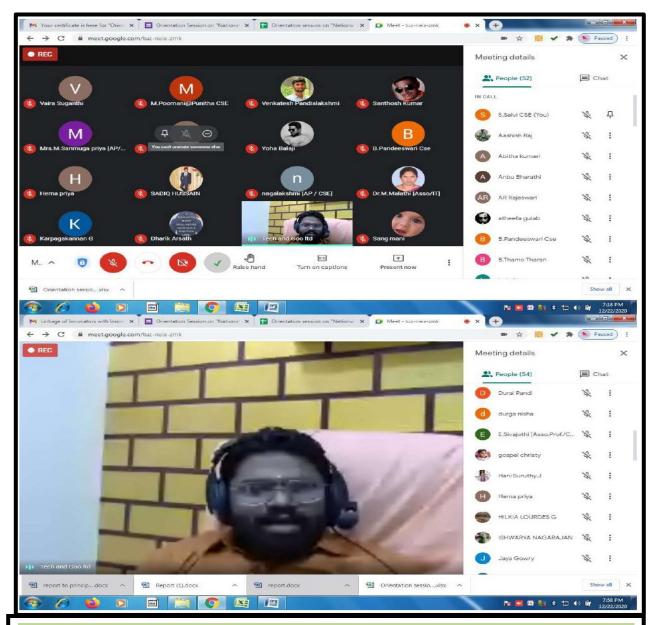

# **Screenshots of the program**

Mr.K.B.Seshan Associate (R&D) eNova isoulution, Chennai presented a webinar on Create your own website with memorable photos, videos and audios on 14.06.2020

# **Screenshot of the program**

Dr.M.Malathi, Asso Prof / CSEpresented a webinar on Create your own website with memorable photos, videos and audios on 14.06.2020