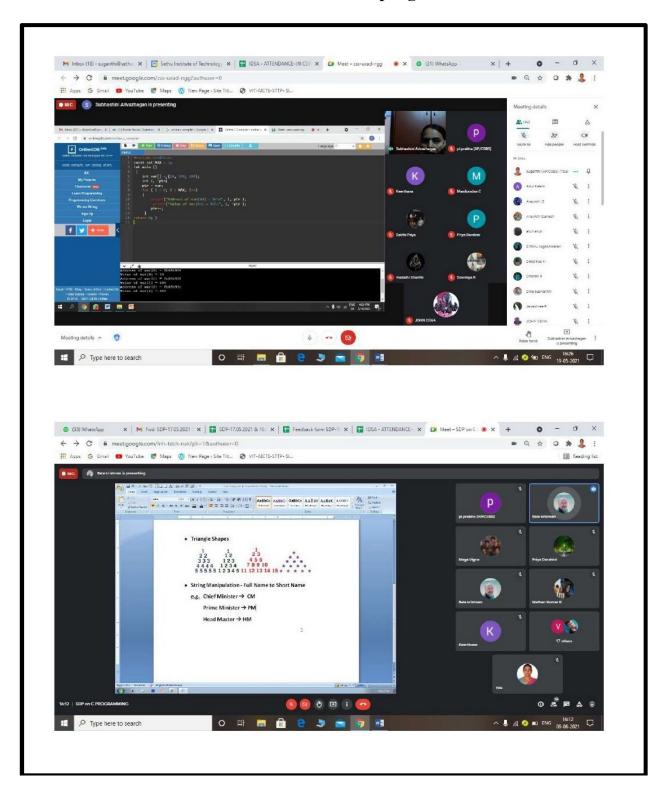

# **Screenshots of the program**

Mr.K.B.Seshan Associate (R&D) eNova isoulution, Chennai presented a webinar on Create your own website with memorable photos, videos and audios on 14.06.2020

# **Screenshot of the program**

Dr.M.Malathi, Asso Prof / CSEpresented a webinar on Create your own website with memorable photos, videos and audios on 14.06.2020