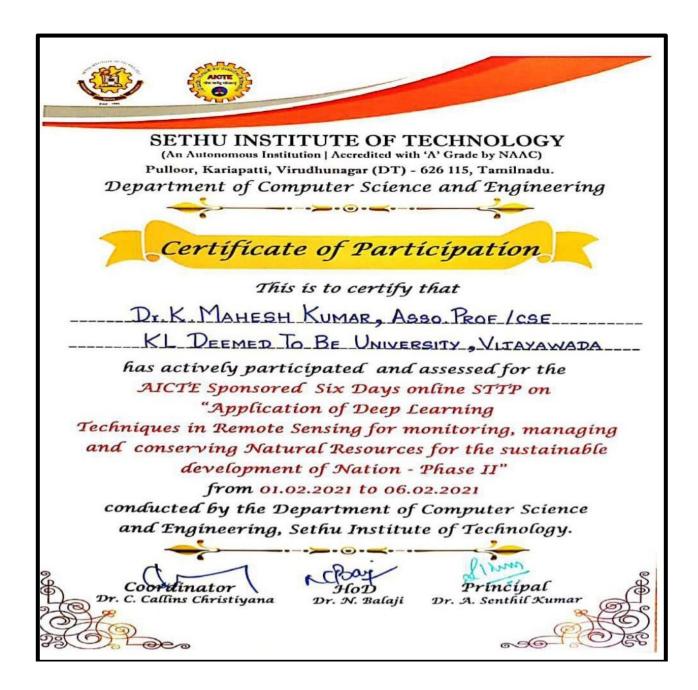

hnologies, Bangalore

DATE: TIME: 10.00 a.m to 04.00 pm NO. OF PARTICIPANTS:

Phase I : 04.01.2021 to 09.01.2021
 Phase II : 01.02.2021 to 06.02.2021
 Phase III : 08.02.2021 to 13.02.2021
 Phase IV : 15.02.2021 to 20.02.2021
 Phase 4:41

04.01.2021 to 09.01.2021

#### **Flyer**



04.01.2021 to 09.01.2021

#### **Photos**





Mr.Bipul Kumar.Corporate Trainer and Developer,Monkfox Technlogies, Bengaluru delivered the lecture on AICTE sponsored one week online STTP on Application of Deep Learning Techniques in Remote Sensing for monitoring, Managing and Conserving Natural resources for the sustainable development of Nation" from 04.01.2021 to 09.01.2021through online.

04.01.2021 to 09.01.2021

#### Google feedback form for this program



04.01.2021 to 09.01.2021

#### Sample certificate



#### **Circular**



#### SETHU INSTITUTE OF TECHNOLOGY

(An Autonomous Institution) PULLOOR, KARIAPATTI.

Estd.1995

## DEPARTMENTOF ELECTRICAL AND ELECTRONICS ENGINEERING Circular

Date:11.01.2021

All students of III year and final year are asked to attend the Webinar on "An Efficient Control Method for On-board Bidirectional Converter in Electric Vehicle", Date:13.01.2021, Time:4.00 to 5.00 PM.

HoD/EEE

To be circulated to students

#### **Flyer**



#### Screen shot of the program



Dr. Ir Krismadinata, Professor, Faculty of Engineering Universitas Negeri Padang, Indonesia presented a lecture on An Efficient Control Method for Onboard Bidirectional Converter in Electric Vehicle on 13.01.2021

#### **Attendance - Google meet**



#### Feedback form 1

| Email address *