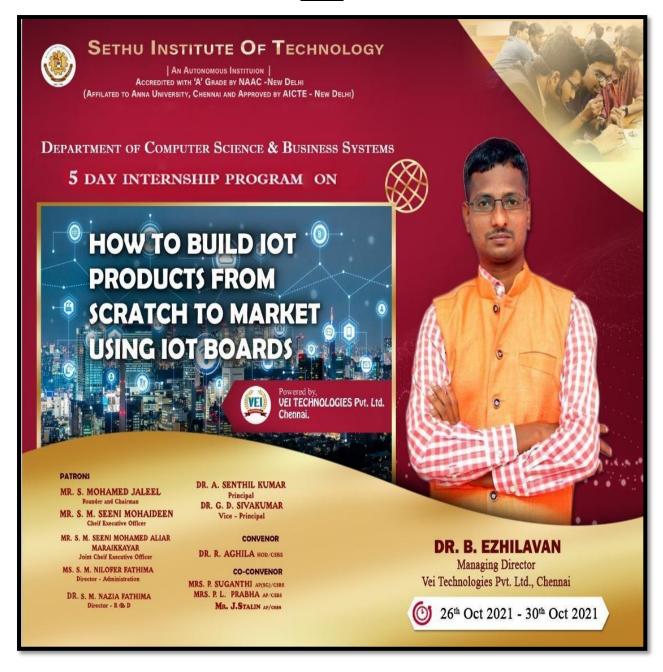

mi A      |
| 48          | L21CB001 | Raja Pandi J       |
| 49          | L21CB003 | Al Mubeen L        |
| 50          | L21CB004 | Palaniappan M      |
| 51          | L21CB005 | Nirmalkumar C      |
| 52          | L21CB006 | Nandhakumar C      |
| 53          | L21CB007 | Nithish U          |
| 54          | L21CB008 | Rabbin M           |
| 55          | L21CB009 | Pushparaj Thomas T |
| 56          | L21CB010 | Sreedirjana R      |

Coordinator

HoD - CSBS
Head of the Department
Computer Science and Business Systems
Sethu Institute of Technology
Kariapatti-626 115.

### **Feedback Form Sample**



### Sample certificate



Organizes 5 Day Internship Program on "How to Build IOT Products from Scratch to Market using IOT Boards"

On date

26.10.2021 to 30.10.2021.

### <u>Flyer</u>



PARTICIPANTS COUNT: 57

Organizes 5 Day Internship Program on "How to Build IOT Products from Scratch to Market using IOT Boards"

On date

26.10.2021 to 30.10.2021.

### Photos and Report page No 1



#### SETHU INSTITUTE OF TECHNOLOGY

(An Autonomous Institution | Accredited with 'A' Grade by NAAC)

Department of Computer Science and Engineering
in association with



Computer Society of India Organizes

Two Days Workshop on "IoT Fundas & Projects"

Date: 23.09.2021

The Department of Computer Science and Engineering in association with Computer Society of India has organized an Two Day Workshop on "IoT fundas & projects" from 20.09 2021 & 22.09 2021.

Welcome address was given by Dr.N.Balaji, Dean & Head (CSE). The resource persons Mr.A.Kesavan, CEO, Dr.R.Sathish Kumar, R & D Manager