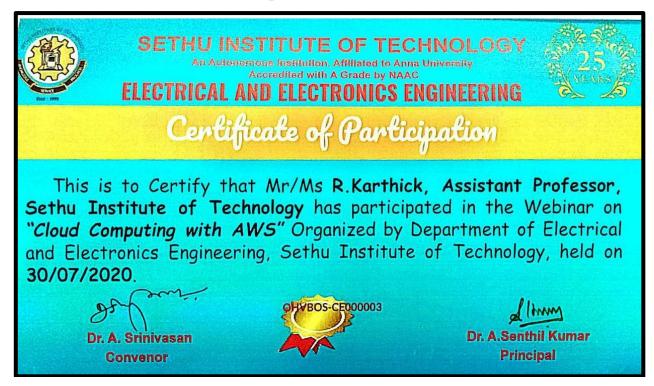

# ONLINE WEBINAR ON "CLOUD COMPUTING WITH AWS"

DATE: 30.07.2020

Participants: UG Students/PG Students,

Research Scholar, Industry Persons, Academician

Academic Year: 2020-2021