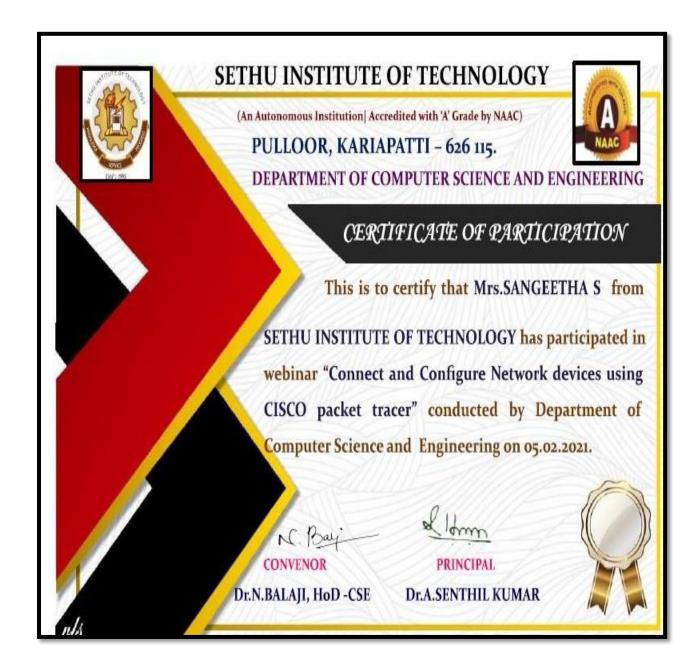

|
| 26.  | М. УОНА ВАLАЛ          | manrajana40@gmail.com          | 6374601408 |
| 27.  | K.B.VENKATESH          | venkateshkb2001@gmail.com      | 9486965065 |
| 28.  | R. RUBEZHSELVAKUNAR    | dr.rubesh1972@sethu.ac.in      |            |
| 29.  | K. TAMILVALAVAN        | tamilyalayan040@gmail.com      | 9361280546 |
| 30.  | PEER MOHAMED K         | peermohamedk@sethu.ac.in       | 9786347392 |

COORDINATOR

Head Har VASD epartment
Department of Computer Science
and Engineering
Sethu Institute of Technology

Organizes free webinar on "Connect and configure network devices using cisco packet tracer "On date 05.12.2021

#### **Feedback Form Sample**



Organizes free webinar on "Connect and configure network devices using cisco packet tracer "On date 05.12.2021

### Sample certificate



### **Flyers**



#### SETHU INSTITUTE OF TECHNOLOGY

(An Autonomous Institution| Accredited with 'A' Grade by NAAC) (Affiliated to Anna University, Chennai and Approved by AICTE-New Delhi)



(Recognized by UGC under section 2(f) & 12(B)of UGC Act,1956)

#### DEPARTMENT OF COMPUTER SCIENCE AND BUSINESS SYSTEMS

WEBINAR ON EXPLORING C

RESOURCE PERSON: Dr.B.PRATHUSHA LAXMI

ASP, Information Technology R.M.K. Engineering College

Kavaraipettai.

DATE: 06.02.2021 TIME: 12.00 noon to 1.00 pm

**NO. OF PARTICIPANTS: 47** 

#### **BROCHURE**



## Webinar on Exploring-C 06.02.2021 Screenshots of the program



Dr.B.Prathusha Laxmi, ASP, IT, R.M.K. Engineering College presented a lecture on the webinar on the topic of Exploring C through google meet on 06.02.2021

### **Attendance**



### SET