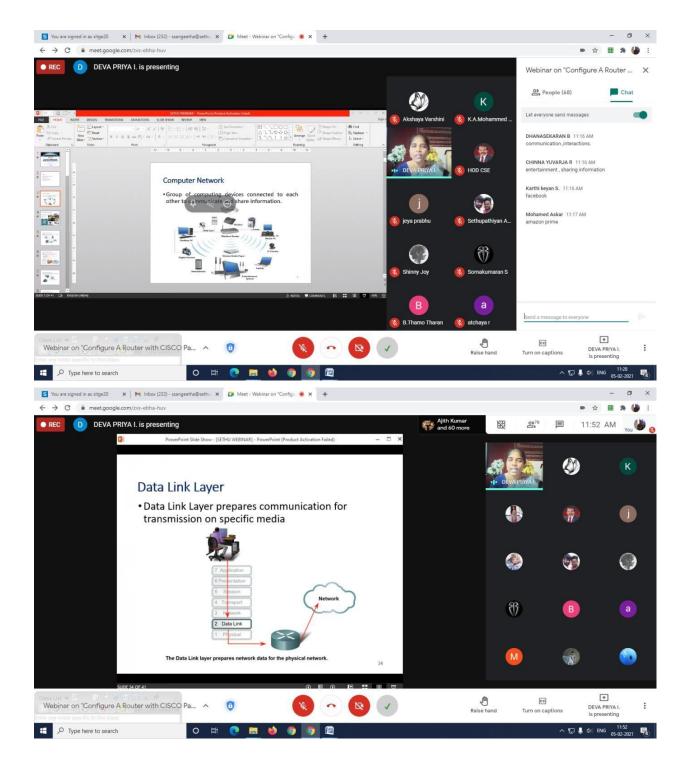

| Name of the capability enhancement program                                            | Date of implementation (DD-MM-YYYY) | Page Number |
|---------------------------------------------------------------------------------------|-------------------------------------|-------------|
| Webinar on Successful Entrepreneurs Diary                                             | 22.11.2021                          | 338-350     |
| Connect and Configure Network Devices using Cisco Packet Tracer                       | 05.12.2021                          | 351-358     |
| Design of Control Circuit with PSO for choosing best Switching Angle for Cascaded MLI | 17.12.2021                          | 359-363     |