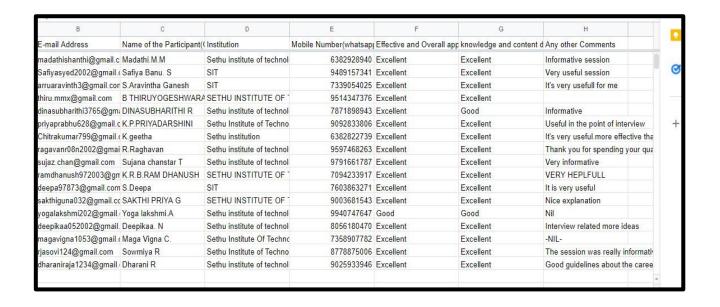

64 | Safiya Banu S      |
| 34 | 20CB022 | Sakthi Priya G     |
| 35 | 20CB057 | Sathesh S          |
| 36 | 20CB060 | Sowmiya R          |
| 37 | 20CB009 | Sreevalsan R       |
| 38 | 20CB053 | Sri Varshini C     |
| 39 | 20CB047 | Subeksha Rani P V  |
| 40 | 20CB048 | Sujana Chanstar T  |
| 41 | 20CB006 | Sunil Kumar S      |
| 42 | 20CB025 | Syed Lutfi K       |
| 43 | 20CB067 | Thiruyogeshwaran B |
| 44 | 20CB052 | Vijayaselvadurai G |
| 45 | 20CB018 | Visvasprabhakar R  |
| 46 | 20CB001 | Vivek S            |
| 47 | 20CB062 | Yogalakshmi A      |

Coordinator

HoD - CSBS

Head of the Department
Computer Science and Business Systems
Sethu Institute of Technology
Kariapatti-626 115.

### Webinar on "What's your next step? How to be success in your career" 01.07.2021

#### **Feedback**



# Webinar on "What's your next step? How to be success in your career" 01.07.2021

### Sample certificate



# Overcome the fear of Public Speaking 03.07.2021 <u>Flyer</u>



### Overcome the fear of Public Speaking 03.07.2021 Screenshot of the program



Dr. Suganthi Jeyasingh presented a lecture on Overcome the fear of Public Speaking 03.07.2021 through google meet

# Overcome the fear of Public Speaking 03.07.2021 <u>Attendance</u>



### SETHU INSTITUTE OF TECHNOLOGY

(An Autonomous Institution) PULLOOR, KARIAPATTI.

#### **DEPARTMENT OF COMPUTER SCIENCE AND BUSINESS SYSTEMS**

**II YEAR CSBS - ATTENDANCE SHEET** 

| S.No | Roll No. | Name                     |
|------|----------|--------------------------|
| 1    | 20CB014  | Akhil J                  |
| 2    | 20CB029  | Aravind S