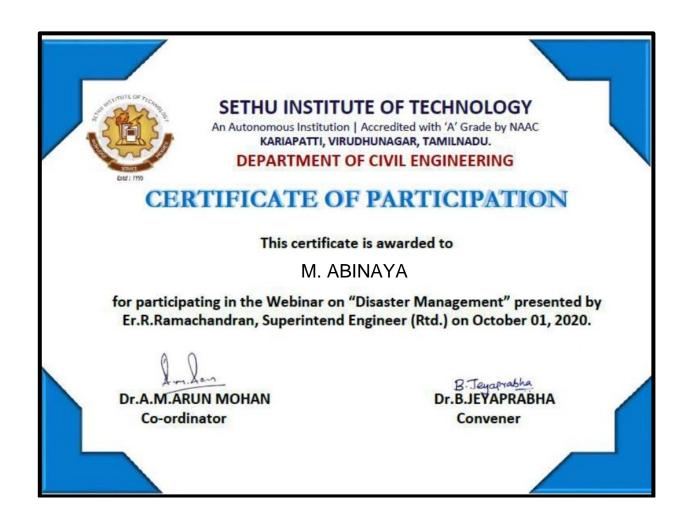

|
| 52. | Harish Kumar S                  | Student | Sethu Institute of technology | 3 | 3 | 3 | Maybe | -                                                      |
| 53. | Faziualrahuman A                | Student | Sethu Institute of technology | 5 | 5 | 5 | Yes   | Good                                                   |
| 54. | RAMESH.M                        | Student | Sethu Institute of technology | 5 | 5 | 5 | Yes   | Good                                                   |
|     |                                 | 200     |                               |   |   |   |       |                                                        |

Scale: 1 - Poor; 2 - Satisfactory; 3- Good; 4 - Very Good; 5 - Excellent

## Webinar on Disaster Management 01.10.2020

#### **Certifcate sample**



17.12.2020

#### **Flyer**



#### 17.12.2020

#### Screenshots of the program



Dr.P.Karuppannan, Professor, Dept of ECE, MNIT, Alahabad presented lecture through google meet on the topic of Linkage of innovators with innovation amassadors on 17.12.2020

#### 17.12.2020

#### **Attendance Sheet No.1**



## SETHU INSTITUTE OF TECHNOLOGY (An Autonomous Institution | Accredited with 'A' Grade by NAAC) PULLOOR, KARIAPATTI – 626 115 DEPARTMENT OF COMPUTER SCIENCE AND ENGINEERING



#### WEBINAR ON LINKAGE OF INNOVATORS WITH INNOVATION AMASSADORS

| S.NO | NAME OF THE PARTICIPANT | EMAIL ID                             |  |  |  |  |  |  |
|------|-------------------------|--------------------------------------|--|--|--|--|--|--|
| 1.   | S.SELVI                 | sselvi@sethu.ac.in