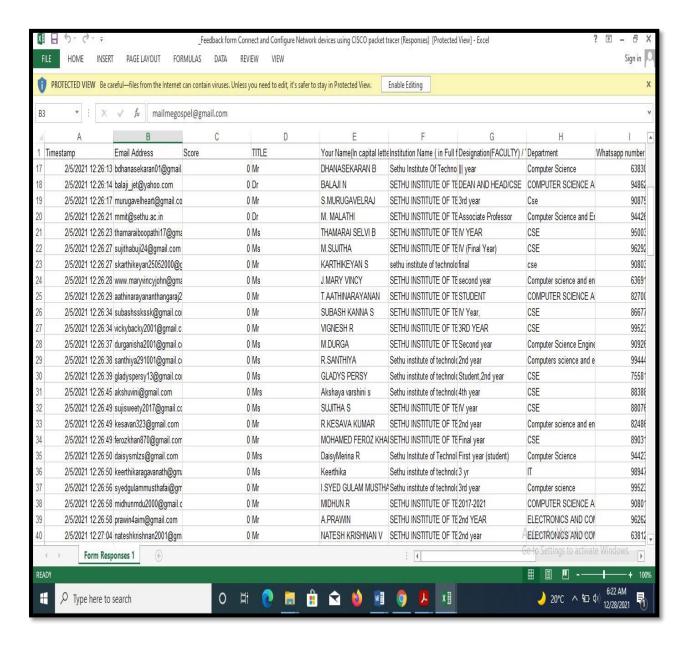

| Name of the capability enhancement program                                            | Date of implementation (DD-MM-YYYY) | Page Number |
|---------------------------------------------------------------------------------------|-------------------------------------|-------------|
| Webinar on Successful Entrepreneurs Diary                                             | 22.11.2021                          | 338-350     |
| Connect and Configure Network Devices using Cisco Packet Tracer                       | 05.12.2021                          | 351-358     |
| Design of Control Circuit with PSO for choosing best Switching Angle for Cascaded MLI | 17.12.2021                          | 359-363     |