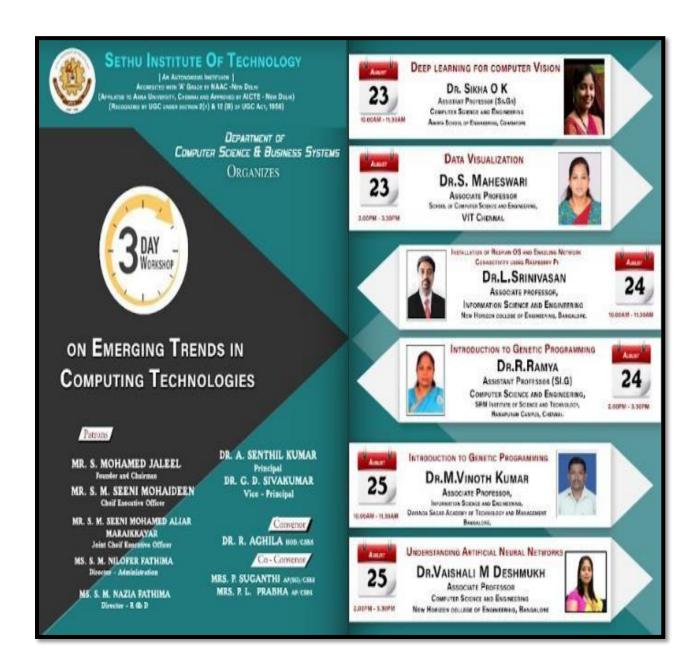

| Name of the capability enhancement program                                                                  | Date of implementation (DD-MM-YYYY) | Page Number |  |
|-------------------------------------------------------------------------------------------------------------|-------------------------------------|-------------|--|
| Class J-Mode Power Amplifier for 5G Smart Meter Applications                                                | 05.06.2021                          | 222-225     |  |
| Looking Beyond Equip!Explore!Expand.                                                                        | 24.06.2021                          | 226-231     |  |
| Adoption of Cloud Technology in MNCs                                                                        | 26.06.2021                          | 232-235     |  |
| Data Analytics                                                                                              | 26.06.2021                          | 236-241     |  |
| What's your Next Step? How to be Successful in your Career                                                  | 01.07.2021                          | 242-248     |  |
| Overcome the Fear of Public Speaking                                                                        | 03.07.2021                          | 249-254     |  |
| Advances in Non-Destructive Testing techniques                                                              | 06.07.2021                          | 255-259     |  |
| Spotlights on Engineers to Industry-Roadmap to Automotive Sector Jobs                                       | 10.07.2021                          | 260-264     |  |
| Clouding with Microsoft Azure                                                                               | 10.07.2021                          | 265-270     |  |
| Research Avenues in Antenna designs                                                                         | 16.07.2021                          | 271-274     |  |
| Journal Indexing and Metrics Calculation                                                                    | 17.07.2021                          | 275-278     |  |
| Augmented Reality                                                                                           | 17.07.2021                          | 279-284     |  |
| Webinar on Multidisciplinary Research: Barriers and Opportunities in Bioinformatics and Medical Informatics | 22.07.2021                          | 285-288     |  |
| Preparing for Careers of Tomorrow                                                                           | 23.07.2021                          | 289-294     |  |
| Webinar on " Prototype Validation: Transform Prototype into a Startup"                                      | 26.07.2021                          | 295-298     |  |
| Webinar on "Industry Engineer: Phase Change from Student to Professional"                                   | 28.07.2021                          | 299-302     |  |
| Webinar on "Designing the Future Today"                                                                     | 31.07.2021                          | 303-308     |  |
| Webinar on Emerging Trends in Computing Technologies                                                        | 23.08.2021 to<br>25.08.2021         | 309-315     |  |
| 5 Day Internship Program on How to Build IOT Products from<br>Scratch to Market using IOT Boards            | 26.10.2021 to<br>30.10.2021         | 316-320     |  |
| Antenna Design using CST                                                                                    | 28.10.2021                          | 321-331     |  |
| Intellectual Property Rights (IPR) & Innovation                                                             | 12.11.2021.                         | 332-337     |  |