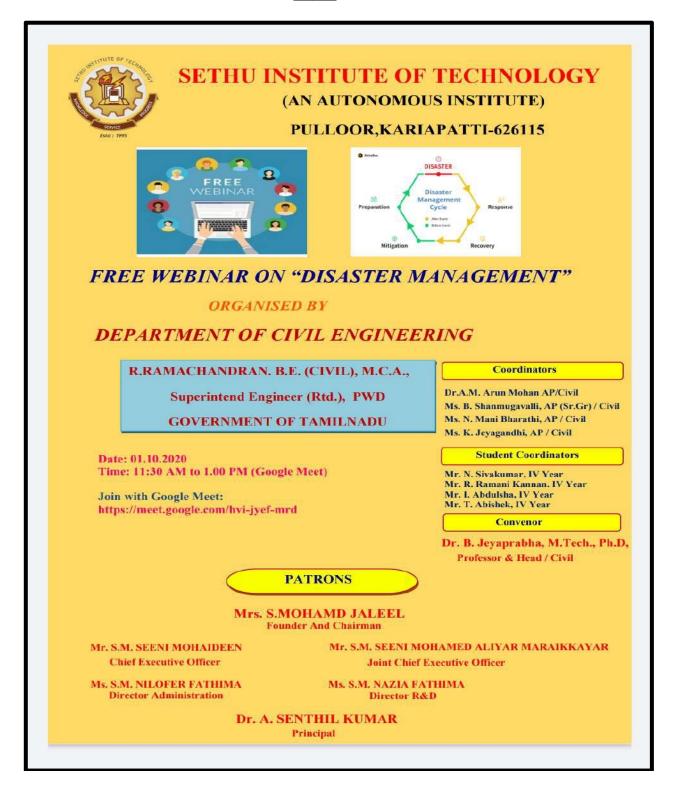

# SETHU INSTITUTE OF TECHNOLOGY

(An Autonomous Institution Accredited by NAAC with A Grade)
Pulloor, Kariapatti, Virudhunagar (Dist.) – 626 115.

# Department of Electrical and Electronics Engineering

(Approved Research Centre by Anna University, Chennai)

# ONLINE WEBINAR ON "CLOUD COMPUTING WITH AWS"

DATE: 30.07.2020

Participants: UG Students/PG Students,

Research Scholar, Industry Persons, Academician

Academic Year: 2020-2021

## **CONVENORS**

Dr.A.Srinivasan HoD/EEE Dr.J.JeyashanthiASP/EEE Dr.G.Narmadha ASP/EEE Dr.A.Marikannan ASP/EEE

#### **COORDINATORS**

Mrs.P.Meenalochini AP(SG)/EEE
Mrs.S.Rohini AP(SG)/EEE
Ms.C.Sonia AP/EEE