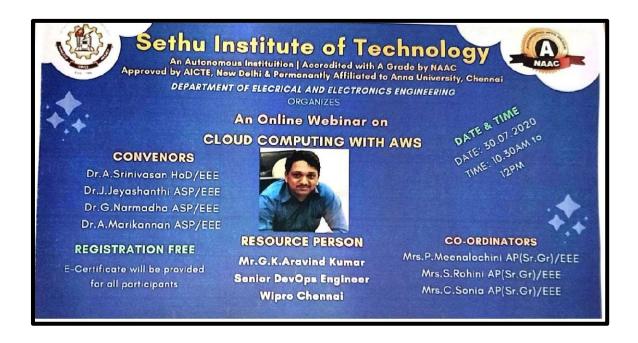

# SETHU INSTITUTE OF TECHNOLOGY

(An Autonomous Institution Accredited by NAAC with A Grade)
Pulloor, Kariapatti, Virudhunagar (Dist.) – 626 115.

# Department of Electrical and Electronics Engineering

(Approved Research Centre by Anna University, Chennai)

# ONLINE WEBINAR ON "CLOUD COMPUTING WITH AWS"

DATE: 30.07.2020

Participants: UG Students/PG Students,

Research Scholar, Industry Persons, Academician

Academic Year: 2020-2021

## **CONVENORS**

Dr.A.Srinivasan HoD/EEE Dr.J.JeyashanthiASP/EEE Dr.G.Narmadha ASP/EEE Dr.A.Marikannan ASP/EEE

#### **COORDINATORS**

Mrs.P.Meenalochini AP(SG)/EEE
Mrs.S.Rohini AP(SG)/EEE
Ms.C.Sonia AP/EEE