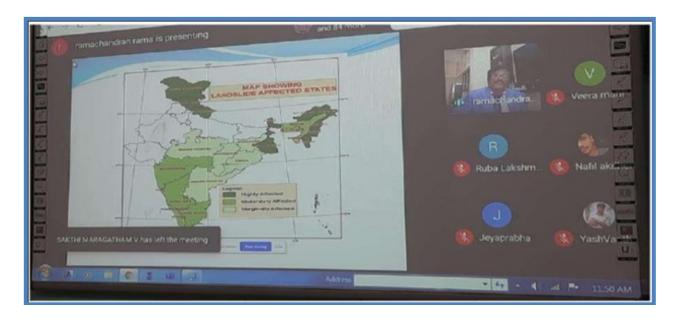

| 9597398750  |
| 146. | SAPTHAGIRI R              | sapthagirigiri759@gmail.com   | 06369446691 |
| 147. | K. SETHU RAGHUL           | raghul8121@gmail.com          | 9585209357  |
| 148. | V.C.VISHWAGURU            | vishwaguru1210@gmail.com      | 8220655153  |
| 149. | G.P.VIGNESWARPANDIAN      | vigneswarl 192000@gmail.com   | 6382089820  |
| 150. | P.V.PRAVEENKUMAR          | pvpraveenkumar.ac@gmail.com   | 9159198084  |

COORDINATOR

NXT. SIVA

HoD/CSE

Head of the Department
Department of Computer Science
and Engineering
Sethu Institute of Technology
Pulleor, Kariapatti-626 115
Virudhunagar District

#### Feedback and sample certificate



#### Webinar on Disaster Management

01.10.2020

#### **Flyer**



### Webinar on Disaster Management

#### 01.10.2020

#### **Flyer**





Mr.R.Ramachandran, Superintend Engineer (Rtd.,) PWD, Govt of Tamil Nadu delivered the lectrure in the seminar on the topic of disaster management on 01.02.2020 through google meet

#### Webinar on Disaster Management

#### 01.10.2020

#### Attendance

#### *LIST OF PARTICIPANTS* Year of study S.No Name of the Student IV Year 1. Abdulsha I IV Year 2. AbiramaSundari S T.Abishek IV Year 3. A Afzal Ahamed IV Year 4. 5. Ajaykumar B IV Year IV Year Ajay Krishna.R 6. Ajith Kumar P IV Year 7. IV Year Amudeshwaran S 8. Aravindh K IV Year 9. IV Year Arjun S 10. IV Year 11. Arulprakash R Balamurugan P IV Year 12. IV Year Bill Dayana S 13. Dhivagar S IV Year 14. IV Year Dilipkumar.T 15. FaziualRahuman A IV Year 16. Hari Muthuraj M IV Year 17. Haripraghash C I IV Year 18. Harish Kumar S IV Year 19.