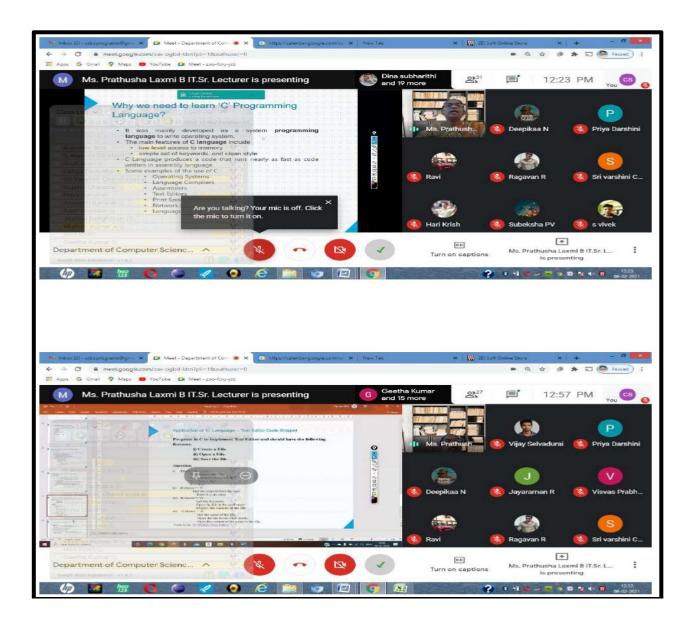

date 05.12.2021

#### **Feedback Form Sample**



Organizes free webinar on "Connect and configure network devices using cisco packet tracer "On date 05.12.2021

### Sample certificate



### **Flyers**



#### SETHU INSTITUTE OF TECHNOLOGY

(An Autonomous Institution| Accredited with 'A' Grade by NAAC) (Affiliated to Anna University, Chennai and Approved by AICTE-New Delhi)



(Recognized by UGC under section 2(f) & 12(B)of UGC Act,1956)

#### DEPARTMENT OF COMPUTER SCIENCE AND BUSINESS SYSTEMS

WEBINAR ON EXPLORING C

RESOURCE PERSON: Dr.B.PRATHUSHA LAXMI

ASP, Information Technology R.M.K. Engineering College

Kavaraipettai.

DATE: 06.02.2021 TIME: 12.00 noon to 1.00 pm

**NO. OF PARTICIPANTS: 47** 

#### **BROCHURE**



## Webinar on Exploring-C 06.02.2021 Screenshots of the program



Dr.B.Prathusha Laxmi, ASP, IT, R.M.K. Engineering College presented a lecture on the webinar on the topic of Exploring C through google meet on 06.02.2021

### **Attendance**



### SETHU INSTITUTE OF TECHNOLOGY

(An Autonomous Institution)
PULLOOR, KARIAPATTI.

#### **DEPARTMENT OF COMPUTER SCIENCE AND BUSINESS SYSTEMS**

II YEAR CSBS - ATTENDANCE SHEET

| S.No | Roll No. | Name                     |  |
|------|----------|--------------------------|--|
| 1    | 20CB014  | Akhil J                  |  |
| 2    | 20CB029  | Aravind S                |  |
| 3    | 20CB008  | Aravinth S               |  |
| 4    | 20CB059  | Aravintha Ganesh S       |  |
| 5    | 20CB063  | Arun N                   |  |
| 6    | 20CB056  | Deepa S                  |  |
| 7    | 20CB042  | Deepikaa N